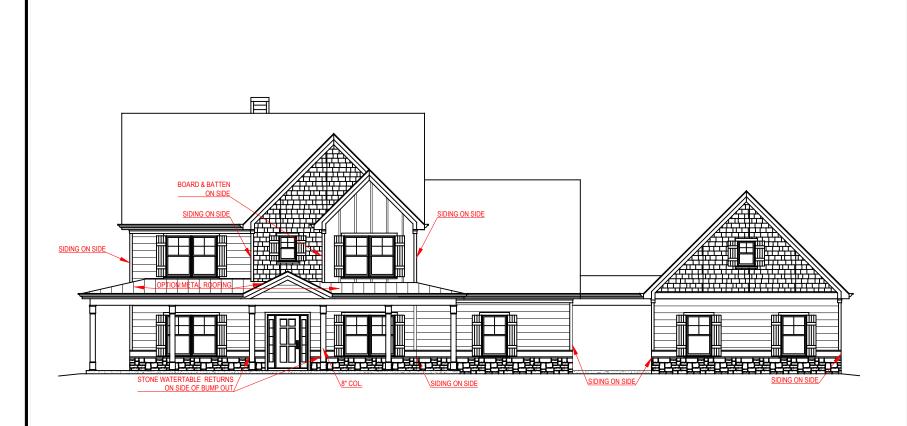

3,249 SQ. FT.

FRONT ELEVATION - B VERSION

SIDE ENTRY VERSION

## SQUARE FOOTAGE:

FIRST FLOOR: SECOND FLOOR: 2,162 SQ. FT. 1,087 SQ. FT.

TOTAL:

\*THE DRAWING(S) ON THIS PAGE ARE A GRAPHICAL REPRESENTATION ONLY. PLEASE CONSULT YOUR AGENT FOR SPECIFIC INFORMATION REGARDING THIS FLOOR PLAN. THE DESIGN OF THE FLOOR PLAN REPRESENTED IS SUBJECT TO CHANGE WITHOUT NOTICE.

3,249 SQ. FT.

FRONT ELEVATION - F VERSION

JEFF LINDSEY COMMUNITIES
Live your dream.

SQUARE FOOTAGE:
FIRST FLOOR: 2,162 SECOND FLOOR: 1,087

TOTAL:

\*THE DRAWING(S) ON THIS PAGE ARE A GRAPHICAL REPRESENTATION ONLY. PLEASE CONSULT YOUR AGENT FOR SPECIFIC INFORMATION REGARDING THIS FLOOR PLAN. THE DESIGN OF THE FLOOR PLAN REPRESENTED IS SUBJECT TO CHANGE WITHOUT NOTICE.