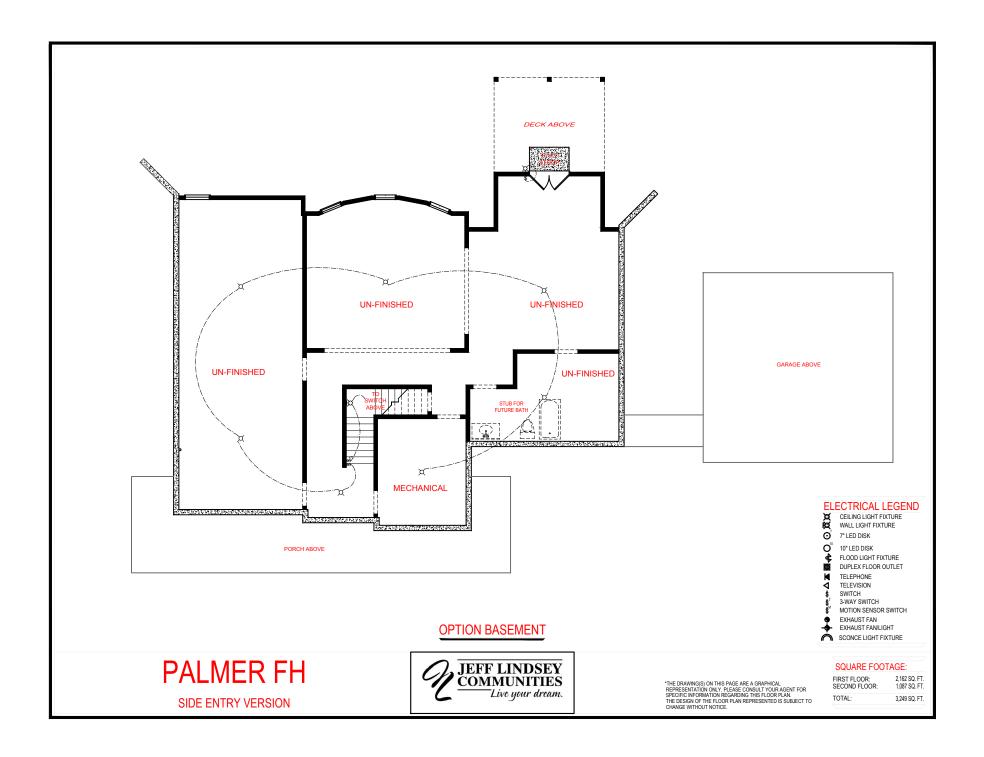

ON - B VERSION



SIDE ENTRY VERSION



## SQUARE FOOTAGE:

FIRST FLOOR: SECOND FLOOR: 2,162 SQ. FT. 1,087 SQ. FT.

TOTAL:

\*THE DRAWING(S) ON THIS PAGE ARE A GRAPHICAL REPRESENTATION ONLY. PLEASE CONSULT YOUR AGENT FOR SPECIFIC INFORMATION REGARDING THIS FLOOR PLAN. THE DESIGN OF THE FLOOR PLAN REPRESENTED IS SUBJECT TO CHANGE WITHOUT NOTICE.

3,249 SQ. FT.



FRONT ELEVATION - F VERSION

JEFF LINDSEY COMMUNITIES
Live your dream.

SQUARE FOOTAGE:
FIRST FLOOR: 2,162 SECOND FLOOR: 1,087

TOTAL:

\*THE DRAWING(S) ON THIS PAGE ARE A GRAPHICAL REPRESENTATION ONLY. PLEASE CONSULT YOUR AGENT FOR SPECIFIC INFORMATION REGARDING THIS FLOOR PLAN. THE DESIGN OF THE FLOOR PLAN REPRESENTED IS SUBJECT TO CHANGE WITHOUT NOTICE.

2,162 SQ. FT. 1,087 SQ. FT.

3,249 SQ. FT.

PALMER FH

SIDE ENTRY VERSION