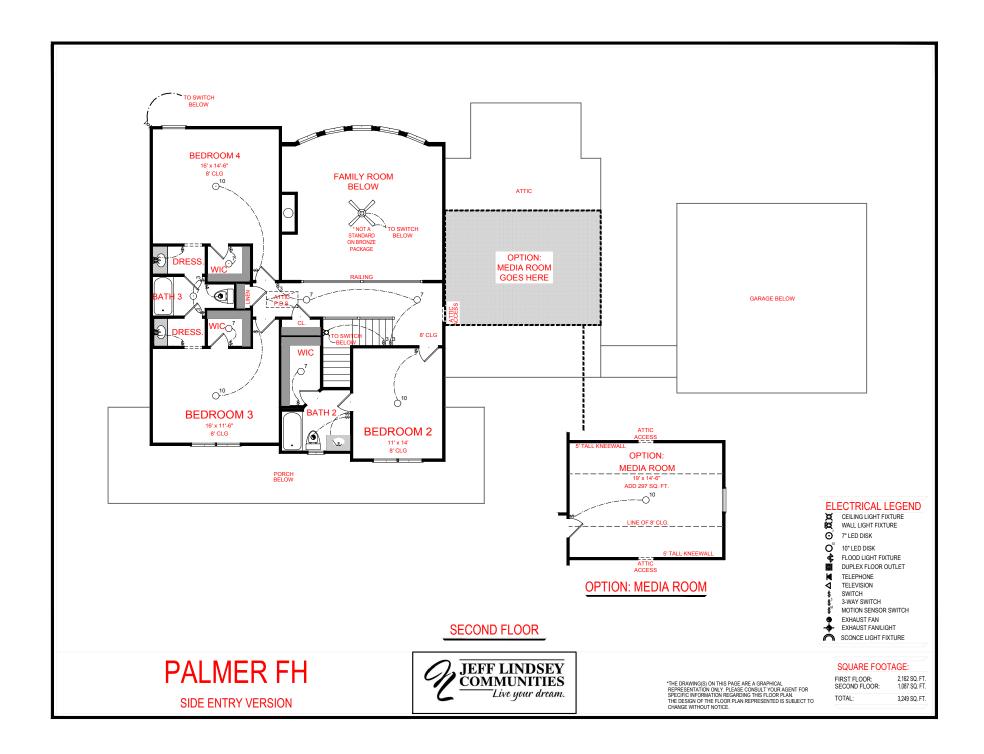

## SQUARE FOOTAGE:

FIRST FLOOR: SECOND FLOOR: 2,162 SQ. FT. 1,087 SQ. FT.

TOTAL:

\*THE DRAWING(S) ON THIS PAGE ARE A GRAPHICAL REPRESENTATION ONLY. PLEASE CONSULT YOUR AGENT FOR SPECIFIC INFORMATION REGARDING THIS FLOOR PLAN. THE DESIGN OF THE FLOOR PLAN REPRESENTED IS SUBJECT TO CHANGE WITHOUT NOTICE.

3,249 SQ. FT.

FRONT ELEVATION - F VERSION

JEFF LINDSEY COMMUNITIES
Live your dream.

SQUARE FOOTAGE:
FIRST FLOOR: 2,162 SECOND FLOOR: 1,087

TOTAL:

\*THE DRAWING(S) ON THIS PAGE ARE A GRAPHICAL REPRESENTATION ONLY. PLEASE CONSULT YOUR AGENT FOR SPECIFIC INFORMATION REGARDING THIS FLOOR PLAN. THE DESIGN OF THE FLOOR PLAN REPRESENTED IS SUBJECT TO CHANGE WITHOUT NOTICE.