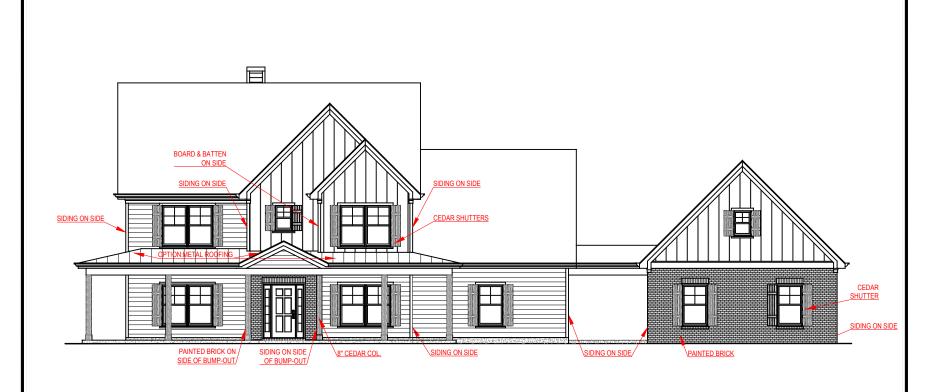

3,249 SQ. FT.

FRONT ELEVATION - F VERSION

JEFF LINDSEY COMMUNITIES
Live your dream.

SQUARE FOOTAGE:
FIRST FLOOR: 2,162 SECOND FLOOR: 1,087

TOTAL:

\*THE DRAWING(S) ON THIS PAGE ARE A GRAPHICAL REPRESENTATION ONLY. PLEASE CONSULT YOUR AGENT FOR SPECIFIC INFORMATION REGARDING THIS FLOOR PLAN. THE DESIGN OF THE FLOOR PLAN REPRESENTED IS SUBJECT TO CHANGE WITHOUT NOTICE.

2,162 SQ. FT. 1,087 SQ. FT.

3,249 SQ. FT.

PALMER FH

SIDE ENTRY VERSION