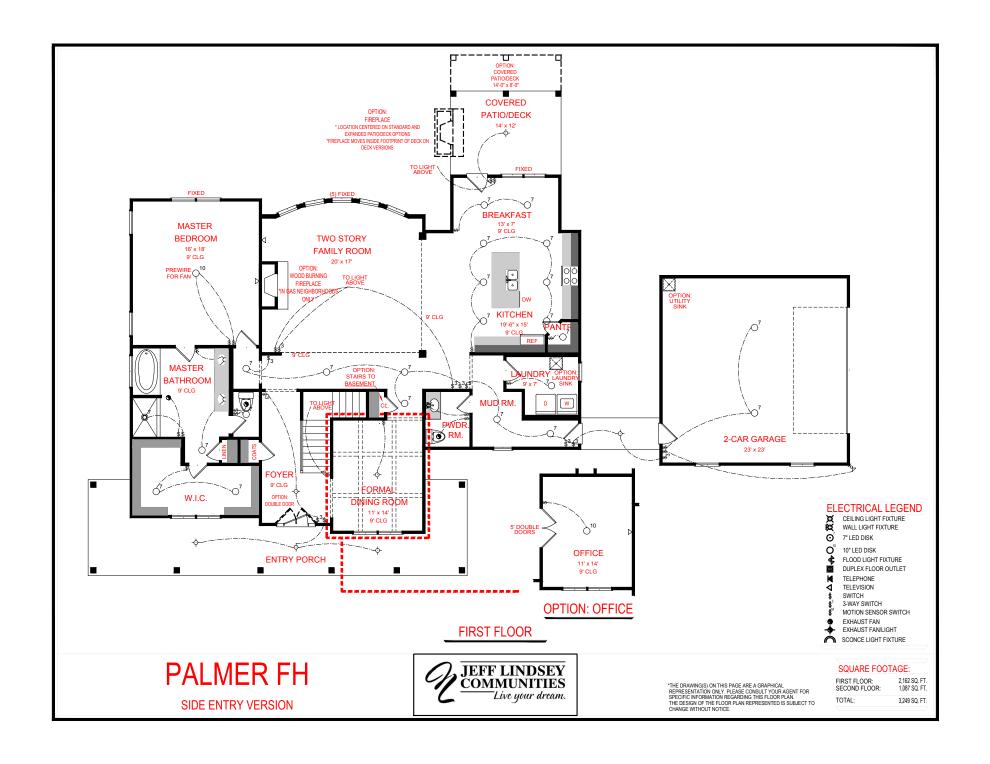

## SQUARE FOOTAGE:

FIRST FLOOR: SECOND FLOOR: 2,162 SQ. FT. 1,087 SQ. FT. TOTAL:

\*THE DRAWING(S) ON THIS PAGE ARE A GRAPHICAL REPRESENTATION ONLY PLEASE CONSULT YOUR AGENT FOR SPECIFIC INFORMATION REGARDING THIS FLOOR PLAN. THE DESIGN OF THE FLOOR PLAN REPRESENTED IS SUBJECT TO CHANGE WITHOUT NOTICE.

3,249 SQ. FT.

FRONT ELEVATION - B VERSION

SIDE ENTRY VERSION