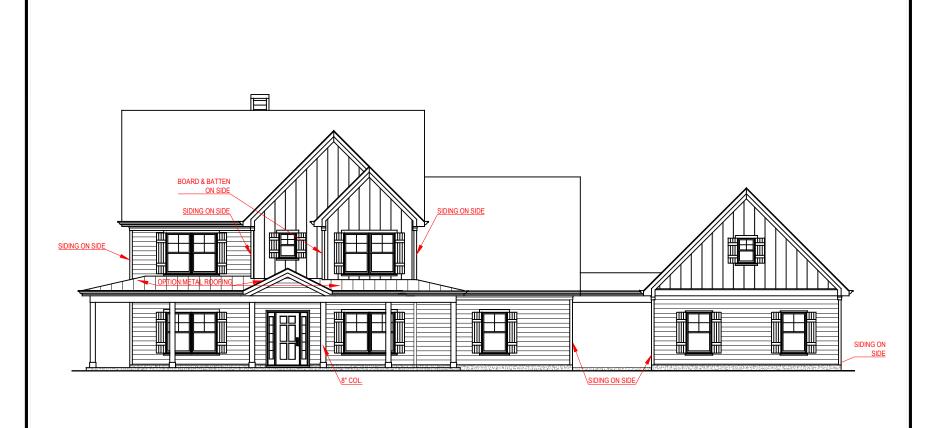

FRONT ELEVATION - A VERSION

SIDE ENTRY VERSION

## SQUARE FOOTAGE:

FIRST FLOOR: SECOND FLOOR: 2,162 SQ. FT. 1,087 SQ. FT. TOTAL:

\*THE DRAWING(S) ON THIS PAGE ARE A GRAPHICAL REPRESENTATION ONLY PLEASE CONSULT YOUR AGENT FOR SPECIFIC INFORMATION REGARDING THIS FLOOR PLAN. THE DESIGN OF THE FLOOR PLAN REPRESENTED IS SUBJECT TO CHANGE WITHOUT NOTICE.

3,249 SQ. FT.

FRONT ELEVATION - B VERSION

SIDE ENTRY VERSION