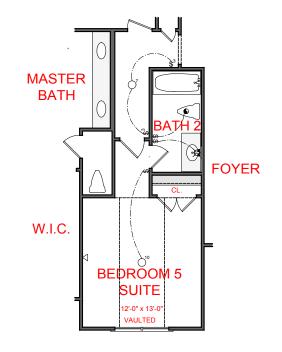

### SQUARE FOOTAGE:

FIRST FLOOR:

2,408 SECOND FLOOR: 1,099 TOTAL: 3,507

OPTION: OFFICE/LIVING ROOM

**OPTION: BEDROOM 5 SUITE** 

\*THIS OPTION INCLUDES THE POWDER ROOM