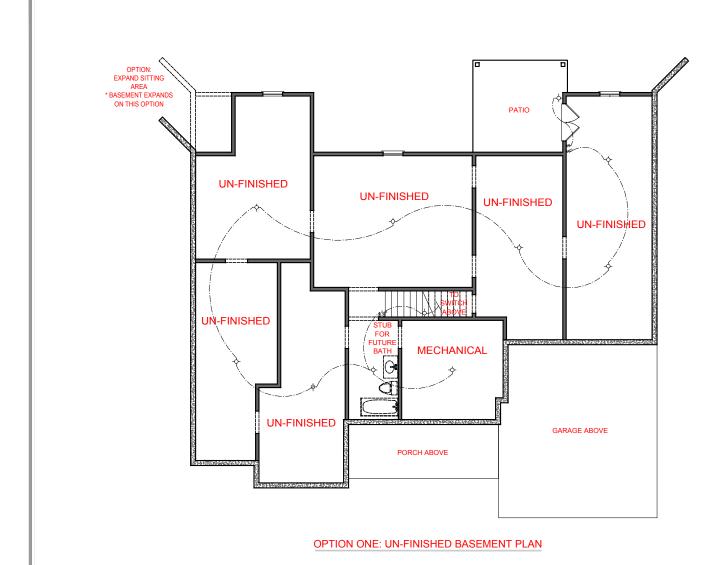

### SQUARE FOOTAGE:

 FIRST FLOOR:
 2,408

 SECOND FLOOR:
 1,099

 TOTAL:
 3,507

OPTION THREE: FINISHED BASEMENT PLAN 2,076 SQ. FT. FINISHED