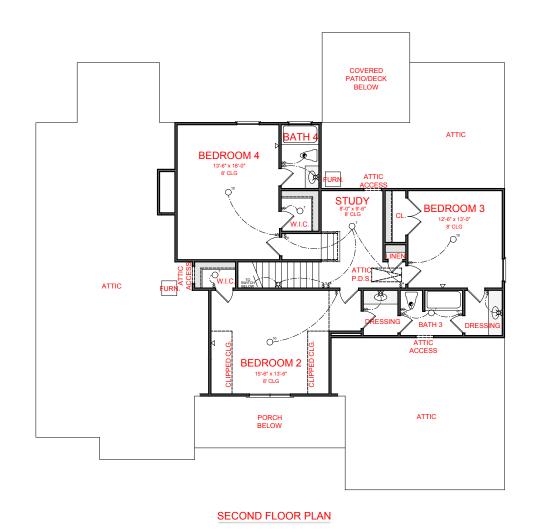

HAUST FAN
- EXHAUST FAN/LIGHT





### SQUARE FOOTAGE:

FIRST FLOOR:

2,408 SECOND FLOOR: 1,099 TOTAL: 3,507





OPTION: OFFICE/LIVING ROOM



**OPTION: BEDROOM 5 SUITE** 

\*THIS OPTION INCLUDES THE POWDER ROOM

# **ELECTRICAL LEGEND**

- CEILING LIGHT FIXTURE
- WALL LIGHT FIXTURE
- O 7" LED DISK
- O<sup>10</sup> 10" LED DISK



- FLOOD LIGHT FIXTURE
- DUPLEX FLOOR OUTLET
- **▼** TELEPHONE
- ◀ NETWORK/CABLE
- \$ SWITCH
- \$ 3-WAY SWITCH
- \$ 4-WAY SWITCH
- \$<sup>™</sup> MOTION SENSOR SWITCH
- EXHAUST FAN
- EXHAUST FAN/LIGHT







SQUARE FOOTAGE:

FIRST FLOOR: SECOND FLOO

SECOND FLOOR: 1,099 TOTAL: 3,507

2,408

E DRAWING(S) ON THIS PAGE ARE A GRAPHICAL RESENTATION ONLY. PLEASE CONSULT YOUR AGENT IS PRECIFIC INFORMATION REGARDING THIS FLOOR N. THE DESIGN OF THE FLOOR PLAN REPRESENTED



# **ELECTRICAL LEGEND**

- CEILING LIGHT FIXTURE
- WALL LIGHT FIXTURE
- 0 7" LED DISK
- O<sup>10</sup> 10" LED DISK



- FLOOD LIGHT FIXTURE
- DUPLEX FLOOR OUTLET
- TELEPHONE
- NETWORK/CABLE
- SWITCH
- 3-WAY SWITCH
- 4-WAY SWITCH
- MOTION SENSOR SWITCH
- EXHAUST FAN
- EXHAUST FAN/LIGHT







### SQUARE FOOTAGE:

FIRST FLOOR: SECOND FLOOR:

1,099 TOTAL:

3,507

2,408