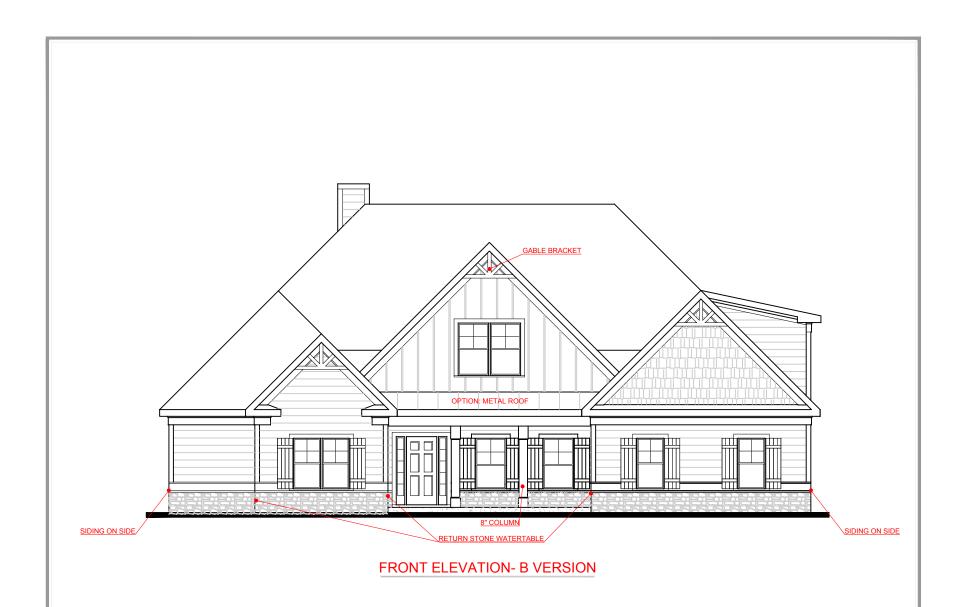

SQUARE FOOTAGE:

FIRST FLOOR: SECOND FLOOR:

1,099 TOTAL: 3,507

2,408







### SQUARE FOOTAGE:

 FIRST FLOOR:
 2,408

 SECOND FLOOR:
 1,099

 TOTAL:
 3,507



FRONT ELEVATION- F VERSION





SQUARE FOOTAGE:

FIRST FLOOR: 2,408 SECOND FLOOR: 1,099 TOTAL: 3,507



### **ELECTRICAL LEGEND**

- CEILING LIGHT FIXTURE
- ₩ WALL LIGHT FIXTURE
- ⊙′ 7" LED DISK
- O<sup>10</sup> 10" LED DISK



- FLOOD LIGHT FIXTURE
- DUPLEX FLOOR OUTLET
- TELEPHONE
- NETWORK/CABLE
- SWITCH
- 3-WAY SWITCH
- 4-WAY SWITCH
- MOTION SENSOR SWITCH
- EXHAUST FAN
- EXHAUST FAN/LIGHT







### SQUARE FOOTAGE:

FIRST FLOOR:

2,408 SECOND FLOOR: 1,099 TOTAL: 3,507



GORDON SIDE ENTRY VERSION



### SQUARE FOOTAGE:

 FIRST FLOOR:
 2,408

 SECOND FLOOR:
 1,099

 TOTAL:
 3,507



OPTION THREE: FINISHED BASEMENT PLAN 2,076 SQ. FT. FINISHED

# **ELECTRICAL LEGEND**

- CEILING LIGHT FIXTURE
- WALL