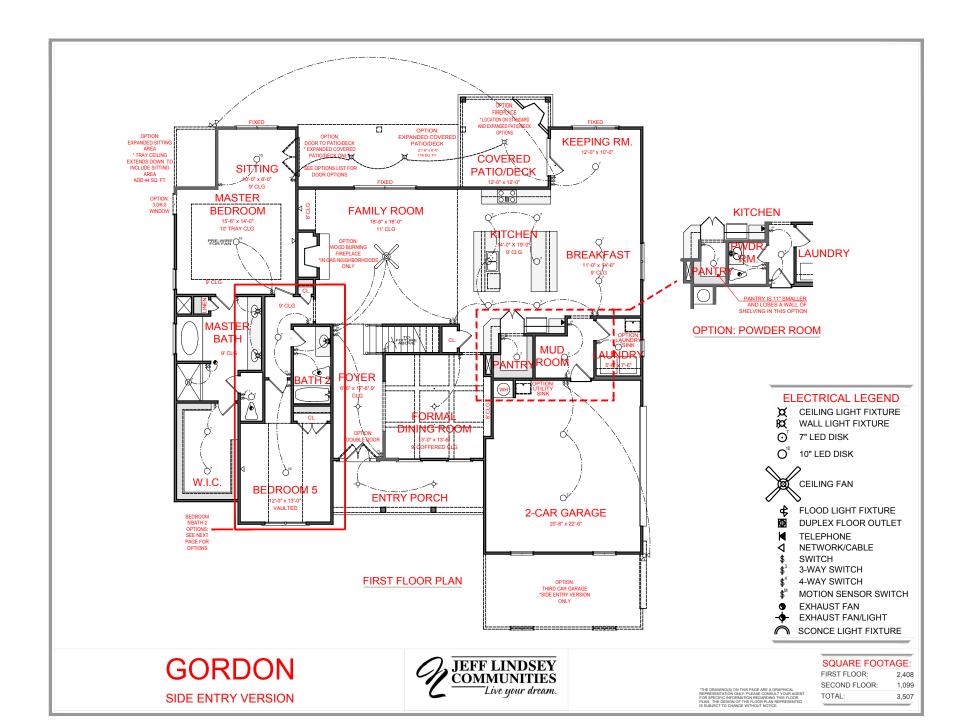

### **ELECTRICAL LEGEND**

- CEILING LIGHT FIXTURE
- ₩ WALL LIGHT FIXTURE
- ⊙′ 7" LED DISK
- O<sup>10</sup> 10" LED DISK

- FLOOD LIGHT FIXTURE
- DUPLEX FLOOR OUTLET
- TELEPHONE
- NETWORK/CABLE
- SWITCH
- 3-WAY SWITCH
- 4-WAY SWITCH
- MOTION SENSOR SWITCH
- EXHAUST FAN
- EXHAUST FAN/LIGHT

### SQUARE FOOTAGE:

FIRST FLOOR:

2,408 SECOND FLOOR: 1,099 TOTAL: 3,507

GORDON SIDE ENTRY VERSION