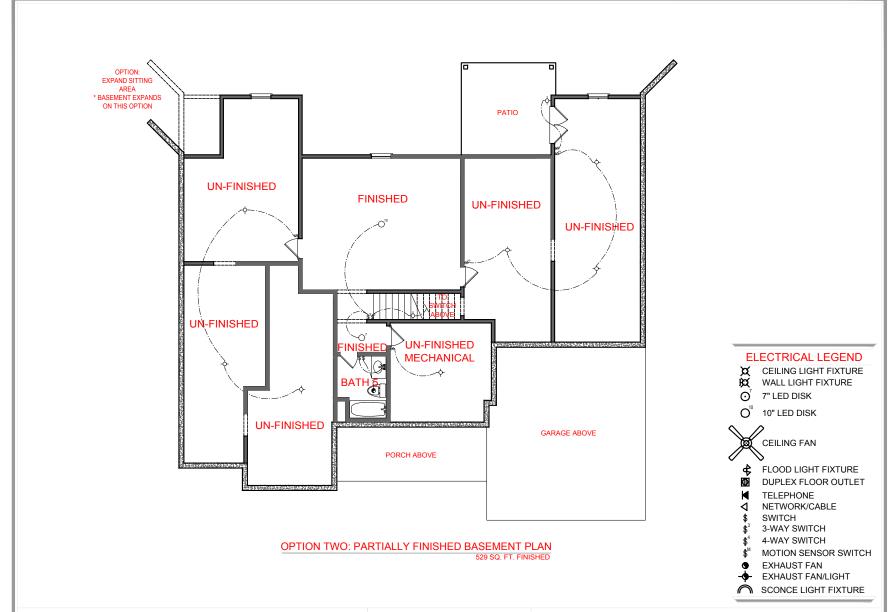

### SQUARE FOOTAGE:

 FIRST FLOOR:
 2,408

 SECOND FLOOR:
 1,099

 TOTAL:
 3,507

OPTION THREE: FINISHED BASEMENT PLAN 2,076 SQ. FT. FINISHED