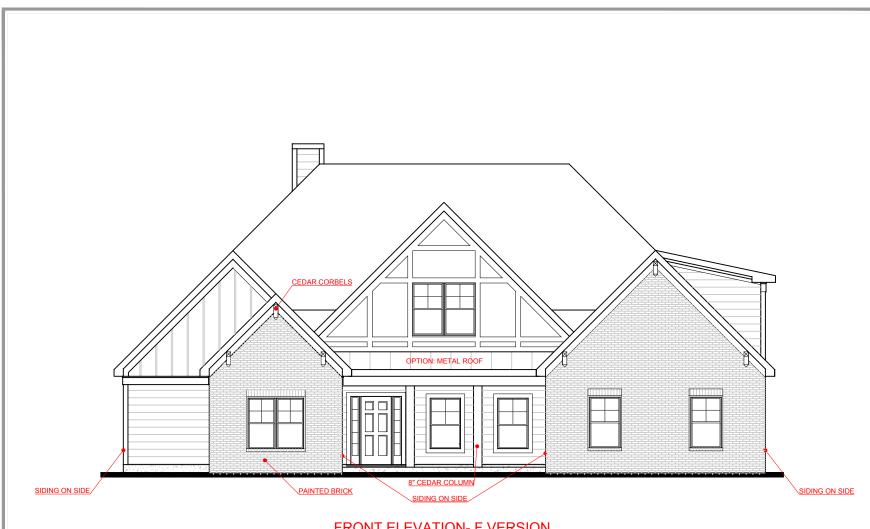

### SQUARE FOOTAGE:

 FIRST FLOOR:
 2,408

 SECOND FLOOR:
 1,099

 TOTAL:
 3,507

FRONT ELEVATION- F VERSION

SQUARE FOOTAGE:

FIRST FLOOR: 2,408 SECOND FLOOR: 1,099 TOTAL: 3,507