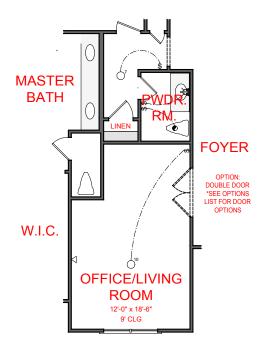

### SQUARE FOOTAGE:

FIRST FLOOR:

2,408 SECOND FLOOR: 1,099 TOTAL: 3,507

OPTION: OFFICE/LIVING ROOM

**OPTION: BEDROOM 5 SUITE** 

\*THIS OPTION INCLUDES THE POWDER ROOM