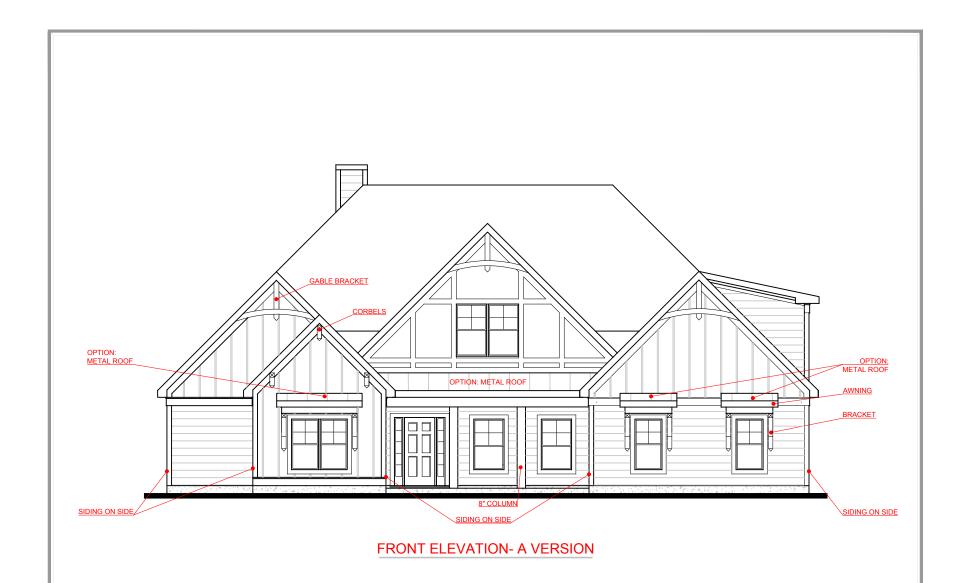

SQUARE FOOTAGE:

FIRST FLOOR: SECOND FLOOR:

1,099 TOTAL: 3,507

2,408







### SQUARE FOOTAGE:

 FIRST FLOOR:
 2,408

 SECOND FLOOR:
 1,099

 TOTAL:
 3,507



FRONT ELEVATION- F VERSION





SQUARE FOOTAGE:

FIRST FLOOR: 2,408 SECOND FLOOR: 1,099 TOTAL: 3,507



### **ELECTRICAL LEGEND**

- CEILING LIGHT FIXTURE
- ₩ WALL LIGHT FIXTURE
- ⊙′ 7" LED DISK
- O<sup>10</sup> 10" LED DISK



- FLOOD LIGHT FIXTURE
- DUPLEX FLOOR OUTLET
- TELEPHONE
- NETWORK/CABLE
- SWITCH
- 3-WAY SWITCH
- 4-WAY SWITCH
- MOTION SENSOR SWITCH
- EXHAUST FAN
- EXHAUST FAN/LIGHT







### SQUARE FOOTAGE:

FIRST FLOOR:

2,408 SECOND FLOOR: 1,099 TOTAL: 3,507



GORDON SIDE ENTRY VERSION



### SQUARE FOOTAGE:

 FIRST FLOOR:
 2,408

 SECOND FLOOR:
 1,099

 TOTAL:
 3,507



OPTION THREE: FINISHED BASEMENT PLAN 2,