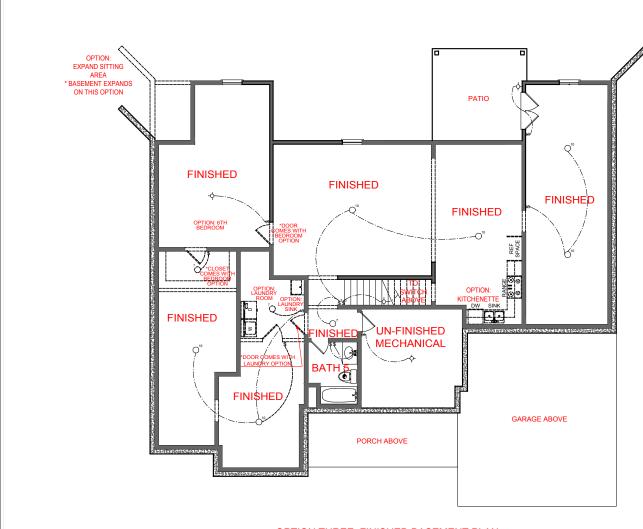

### SQUARE FOOTAGE:

 FIRST FLOOR:
 2,408

 SECOND FLOOR:
 1,099

 TOTAL:
 3,507

OPTION THREE: FINISHED BASEMENT PLAN 2,076 SQ. FT. FINISHED