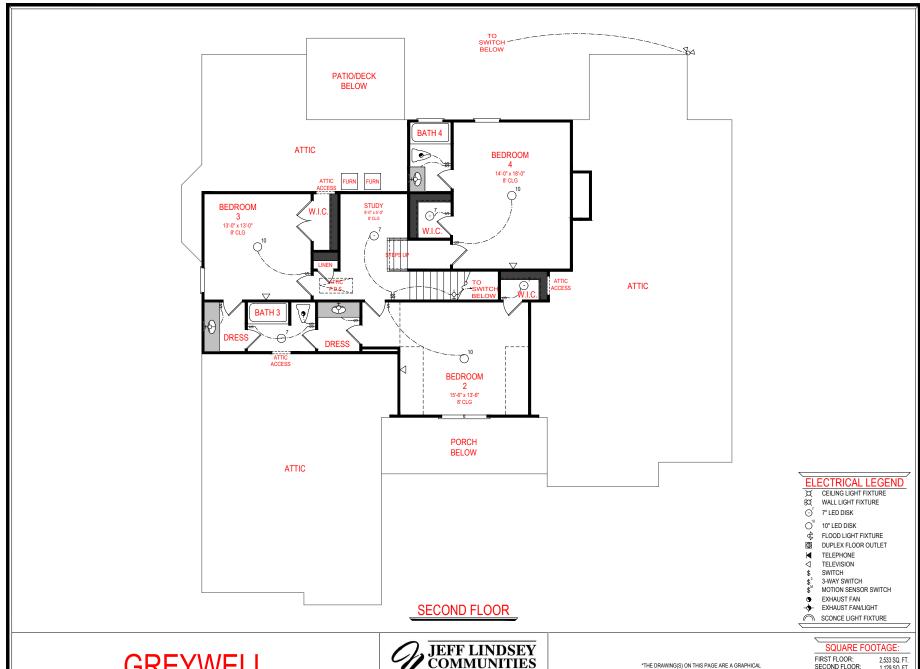

## ELECTRICAL LEGEND

¤¤.o CEILING LIGHT FIXTURE

WALL LIGHT FIXTURE

7" LED DISK

O 10" LED DISK

FLOOD LIGHT FIXTURE

DUPLEX FLOOR OUTLET

TELEPHONE

TELEVISION

SWITCH

3-WAY SWITCH

MOTION SENSOR SWITCH

EXHAUST FAN

EXHAUST FAN/LIGHT

SCONCE LIGHT FIXTURE

**GREYWELL** 

### SQUARE FOOTAGE:

FIRST FLOOR: 2,533 SQ. FT. SECOND FLOOR: 1,129 SQ. FT. TOTAL: 3,662 SQ. FT.

"THE DRAWING(S) ON THIS PAGE ARE A GRAPHICAL REPRESENTATION ONLY. PLEASE CONSULT YOUR AGENT FOR SPECIFIC INFORMATION REPARAINING THIS FLOOR PLAN. THE DESIGN OF THE FLOOR PLAN REPRESENTED IS SUBJECT TO CHANGE WITHOUT MOTICE.

SECOND FLOOR: 1,129 SQ. FT. TOTAL: 3,662 SQ. FT.