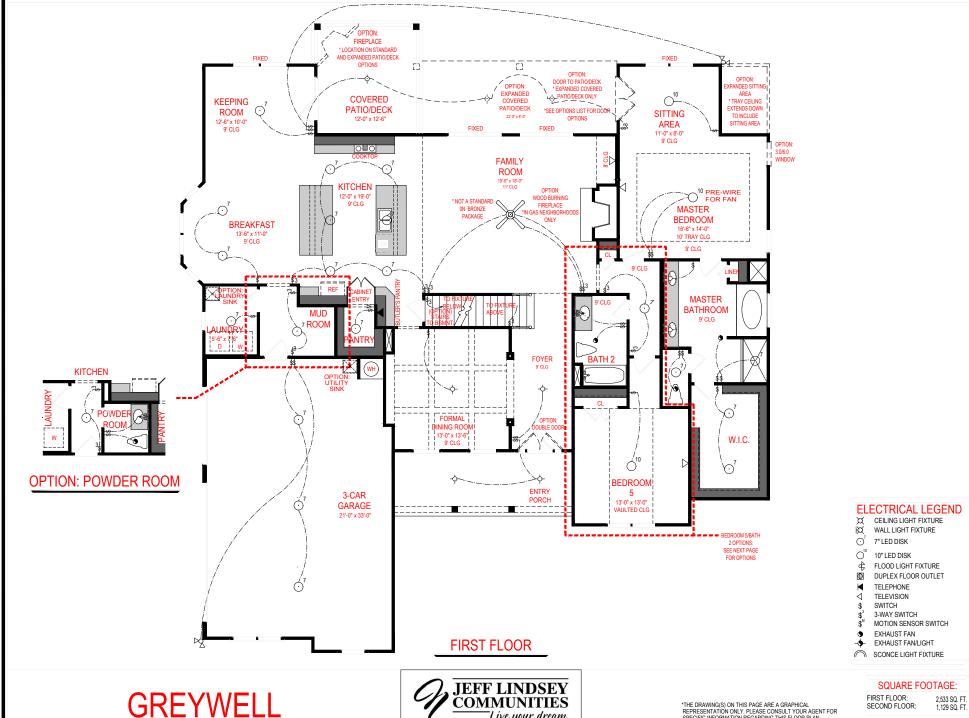

| SQUARE FOOTAGE:               |                            |  |
|-------------------------------|----------------------------|--|
| FIRST FLOOR:<br>SECOND FLOOR: | 2,533 SQ. F<br>1,129 SQ. F |  |
| TOTAL:                        | 3,662 SQ. F                |  |

SECOND FLOOR:

TOTAL:

1,129 SQ. FT.

3.662 SQ. FT.

OPTION: OFFICE/LIVING ROOM

**OPTION: BEDROOM 5 SUITE** 

## ELECTRICAL LEGEND

¤¤.o CEILING LIGHT FIXTURE

WALL LIGHT FIXTURE

7" LED DISK

O 10" LED DISK

FLOOD LIGHT FIXTURE

DUPLEX FLOOR OUTLET

TELEPHONE

TELEVISION

SWITCH

3-WAY SWITCH

MOTION SENSOR SWITCH

EXHAUST FAN

EXHAUST FAN/LIGHT

SCONCE LIGHT FIXTURE

**GREYWELL** 