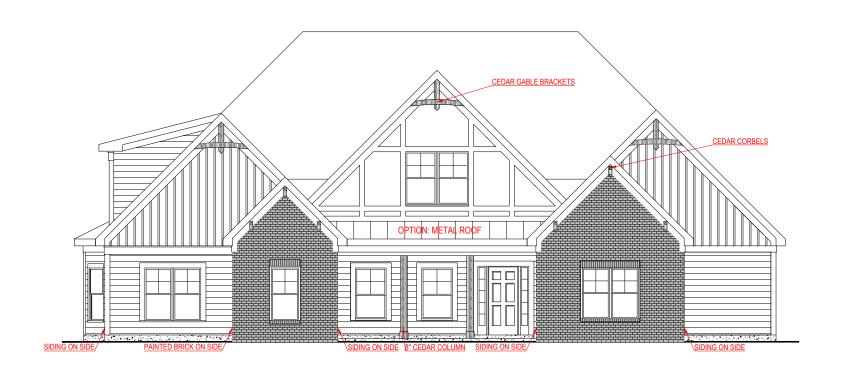

FRONT ELEVATION - A VERSION

"THE DRAWING(S) ON THIS PAGE ARE A GRAPHICAL REPRESENTATION ONLY. PLEASE CONSULT YOUR AGENT FOR SPECIFIC INFORMATION REPARAINING THIS FLOOR PLAN. THE DESIGN OF THE FLOOR PLAN REPRESENTED IS SUBJECT TO CHANGE WITHOUT MOTICE.

| SQUARE FOOTAGE:               |                            |  |
|-------------------------------|----------------------------|--|
| FIRST FLOOR:<br>SECOND FLOOR: | 2,533 SQ. F<br>1,129 SQ. F |  |
| TOTAL:                        | 3,662 SQ. F                |  |