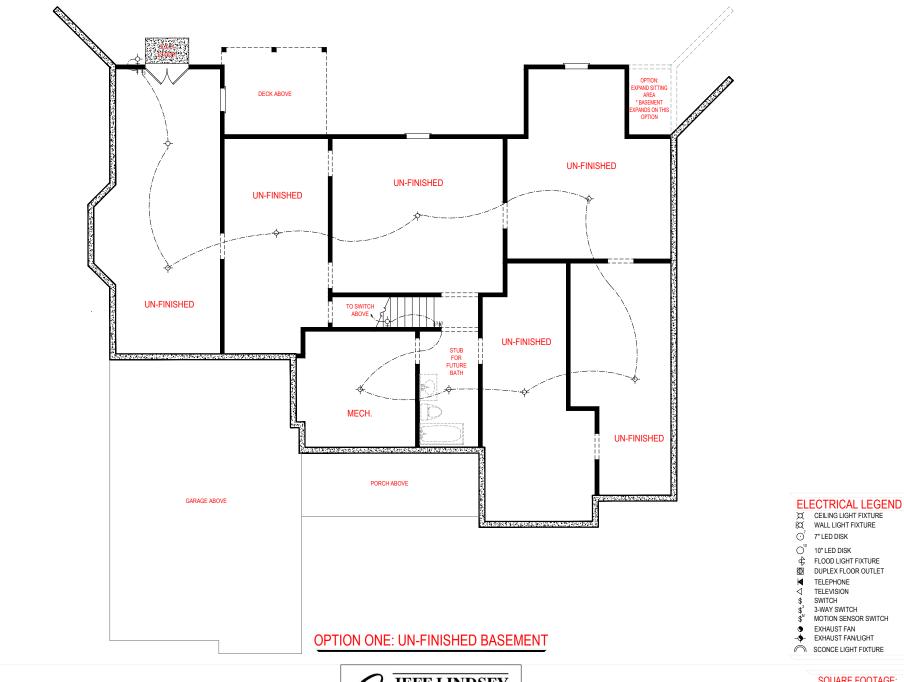

\*THE DRAWING(S) ON THIS PAGE ARE A GRAPHICAL REPRESENTATION DNLY. PILEASE CONSULT YOUR AGENT FOR SPECIFIC INFORMATION REPARAING THIS FLOOR PLAN. THE DESIGN OF THE FLOOR PLAN REPRESENTED IS SUBJECT TO CHANGE WITHOUT NOTICE.

### SQUARE FOOTAGE:

FIRST FLOOR: SECOND FLOOR: 2,533 SQ. FT. 1,129 SQ. FT.

TOTAL: 3.662 SQ. FT.

\*THE DRAWING(S) ON THIS PAGE ARE A GRAPHICAL REPRESENTATION ONLY. PLEASE CONSULT YOUR AGENT FOR SPECIFIC INFORMATION REGARDING THIS FLOOR PLAN. THE DESIGN OF THE FLOOR PLAN REPRESENTED IS SUBJECT TO CHANGE WITHOUT NOTICE.