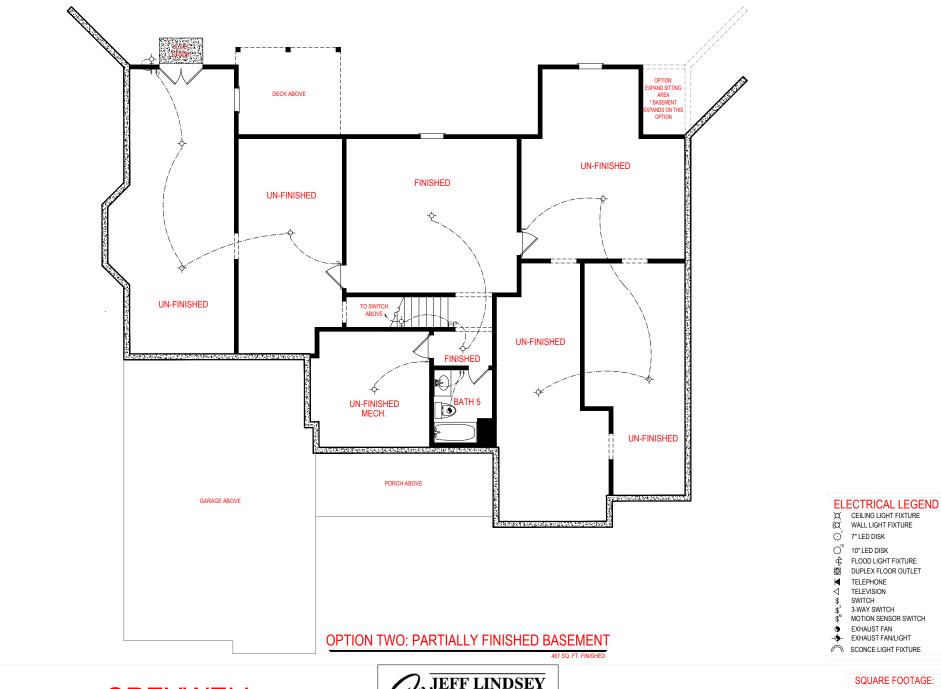

### SQUARE FOOTAGE:

FIRST FLOOR: SECOND FLOOR: 2,533 SQ. FT. 1,129 SQ. FT.

TOTAL: 3.662 SQ. FT.

\*THE DRAWING(S) ON THIS PAGE ARE A GRAPHICAL REPRESENTATION ONLY. PLEASE CONSULT YOUR AGENT FOR SPECIFIC INFORMATION REGARDING THIS FLOOR PLAN. THE DESIGN OF THE FLOOR PLAN REPRESENTED IS SUBJECT TO CHANGE WITHOUT NOTICE.

FIRST FLOOR: SECOND FLOOR: 2,533 SQ. FT. 1,129 SQ. FT. TOTAL:

3.662 SQ. FT.

**COMMUNITIES** Live your dream.

"THE DRAWING(S) ON THIS PAGE ARE A GRAPHICAL REPRESENTATION ONLY. PLEASE CONSULT YOUR AGENT FOR SPECIFIC INFORMATION REGARDING THIS FLOOR PLAN. THE DESIGN OF THE FLOOR PLAN REPRESENTED IS SUBJECT TO CHANGE WITHOUT NOTICE.