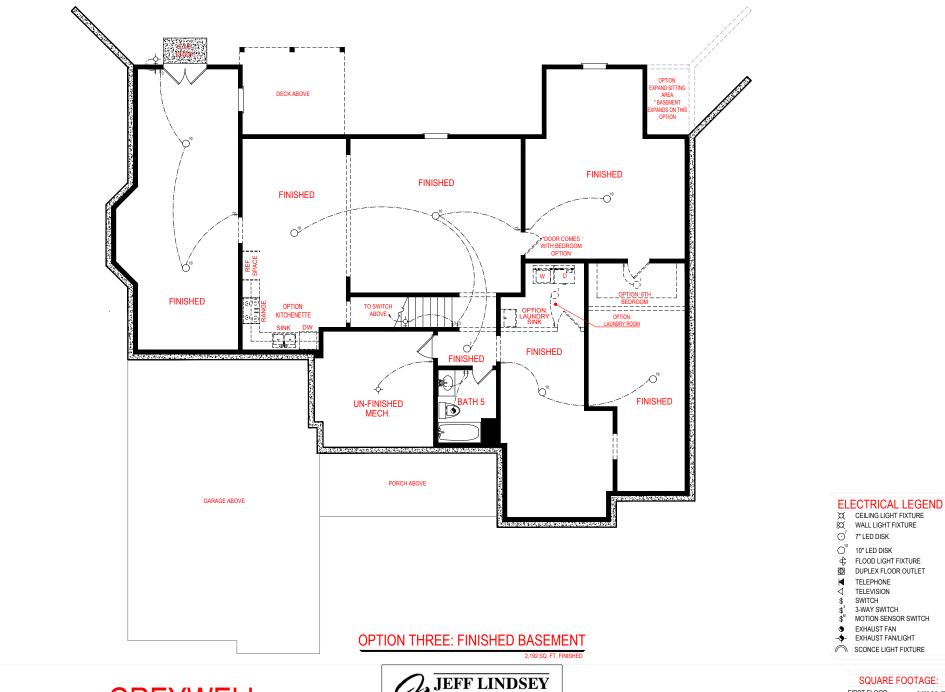

SECOND FLOOR:

TOTAL:

1,129 SQ. FT.

3.662 SQ. FT.

OPTION: OFFICE/LIVING ROOM

**OPTION: BEDROOM 5 SUITE** 