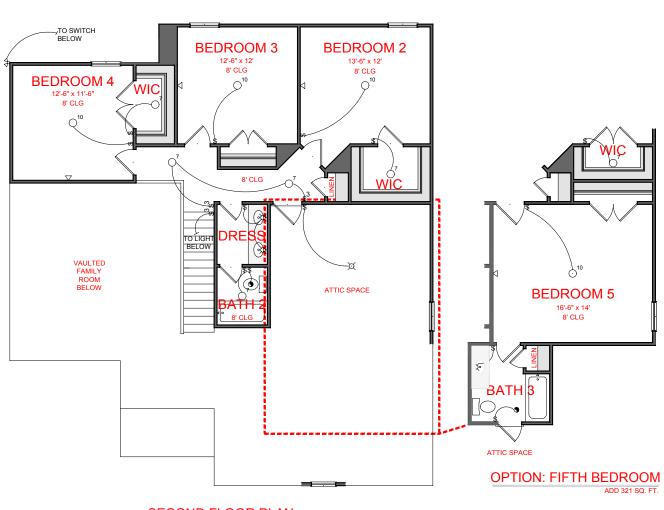

## SQUARE FOOTAGE:

FIRST FLOOR: 1,337 SECOND FLOOR: 795 TOTAL: 2,132

SECOND FLOOR PLAN

SANTA FE