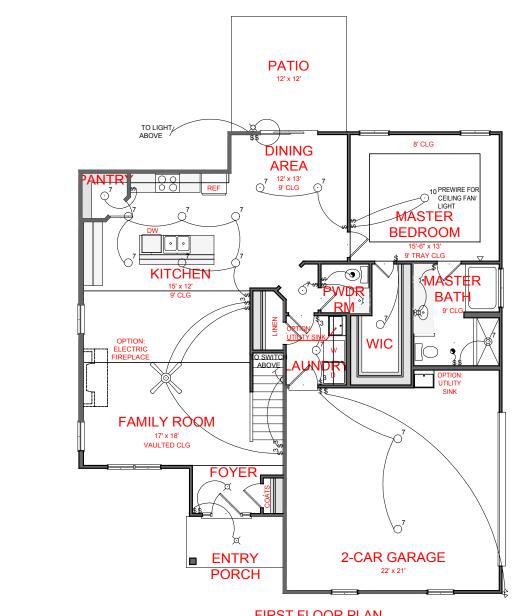

FIRST FLOOR PLAN

**SANTA FE** SIDE ENTRY VERSION

## SQUARE FOOTAGE:

FIRST FLOOR: 1,337 SECOND FLOOR: 795 TOTAL: 2,132

SECOND FLOOR PLAN

SANTA FE