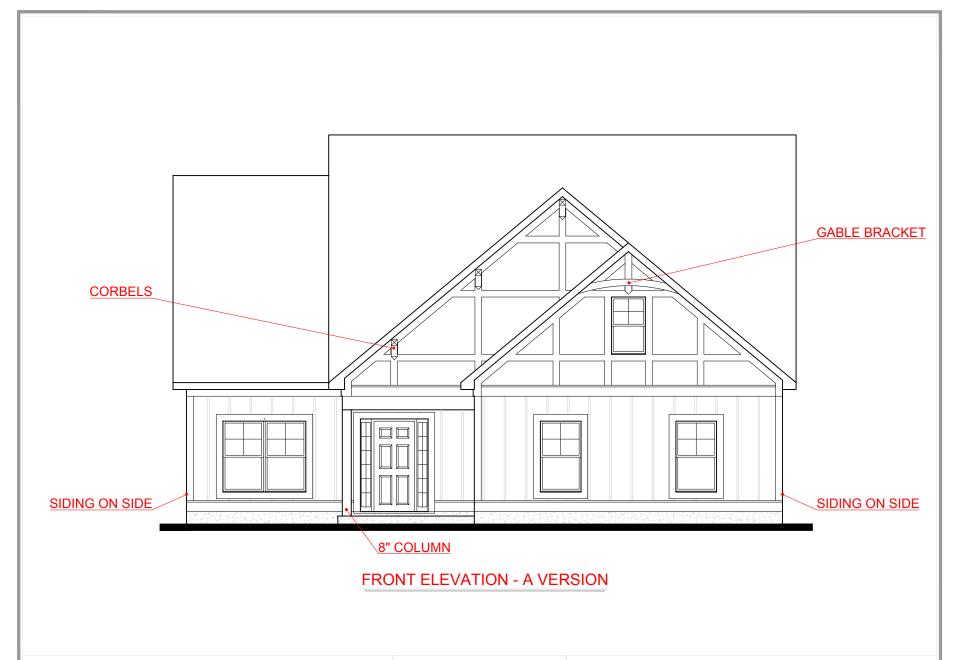

SANTA FE
SIDE ENTRY VERSION

SQUARE FOOTAGE:

FIRST FLOOR: SECOND FLOOR:

TOTAL:

2,132

1,337

795

"THE DRAWINGIS) ON THIS PAGE ARE A GRAPHICAL REPRESENTATION ONLY. PLEASE CONSULT YOUR AN FOR SPECIFIC INFORMATION REGARDING THIS FLOC PLAN. THE DESIGN OF THE FLOOR PLAN REPRESEN

## SQUARE FOOTAGE:

FIRST FLOOR: 1,337 SECOND FLOOR: 795

2,132

SANTA FE
SIDE ENTRY VERSION

SQUARE FOOTAGE:

1,337

2,132

795