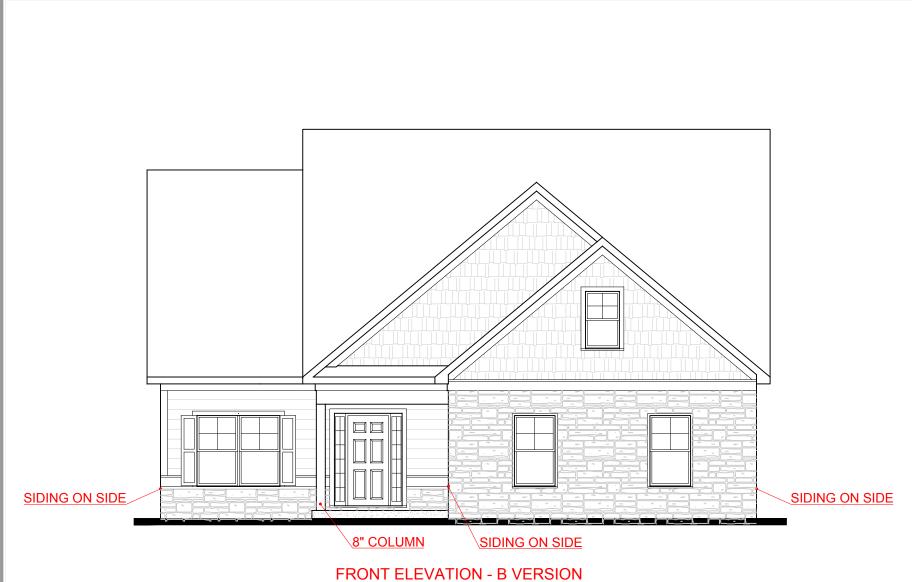

## SQUARE FOOTAGE:

FIRST FLOOR: 1,337 SECOND FLOOR: 795

2,132

SANTA FE
SIDE ENTRY VERSION

SQUARE FOOTAGE:

1,337

2,132

795

FIRST FLOOR: SECOND FLOOR:

TOTAL:

REPRESENTATION ONLY. PLEASE CONSULT YOUR AGE FOR SPECIFIC INFORMATION REGARDING THIS FLOOR PLAN. THE DESIGN OF THE FLOOR PLAN REPRESENTE IS SUBJECT TO CHANGE WITHOUT NOTICE.