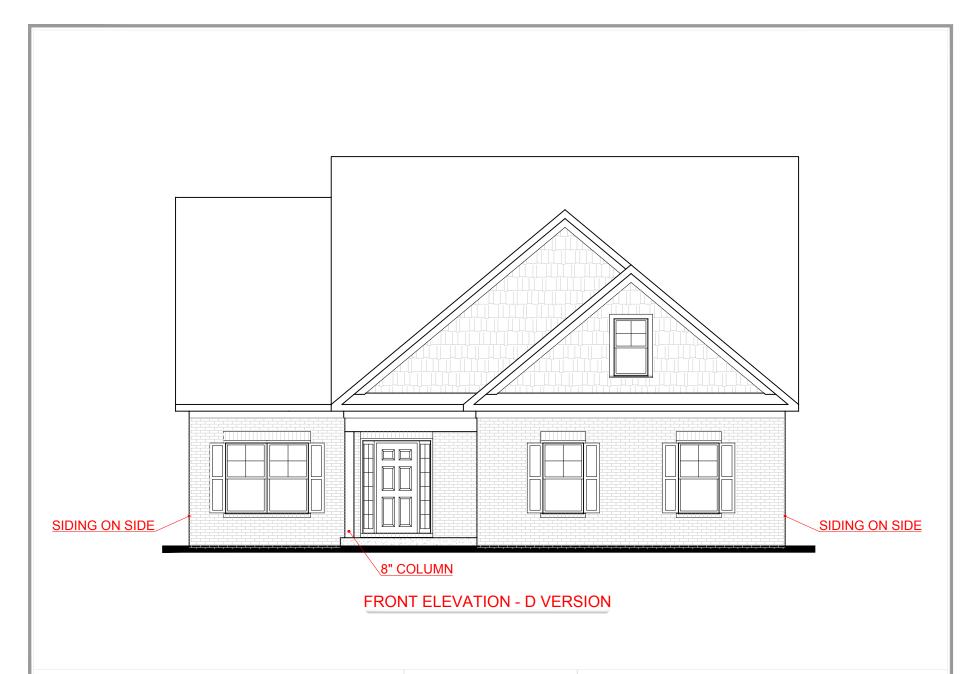

FIRST FLOOR: SECOND FLOOR:

TOTAL:

REPRESENTATION ONLY. PLEASE CONSULT YOUR AGE FOR SPECIFIC INFORMATION REGARDING THIS FLOOR PLAN. THE DESIGN OF THE FLOOR PLAN REPRESENTE IS SUBJECT TO CHANGE WITHOUT NOTICE.

## SQUARE FOOTAGE:

FIRST FLOOR: 1,337
SECOND FLOOR: 795
NITHIS PAGE AGE A GRAPHICAL TOTAL NO.Y. PLEASE CONSULT YOUR AGENT

EASE CONSULT YOUR AGENT REGARDING THIS FLOOR LOOP PLAN REPRESENTED TOTAL: 2,132