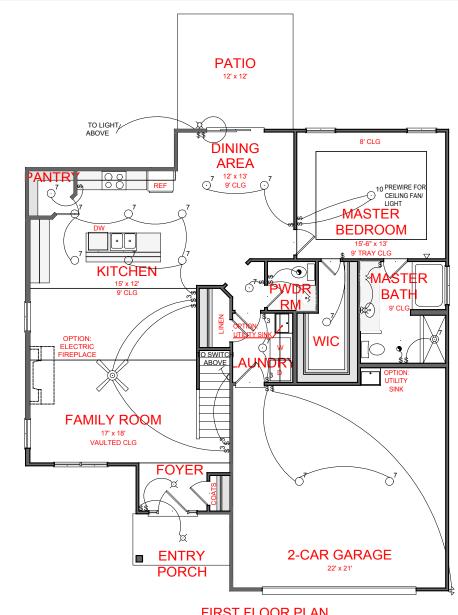

THE DRAWING(S) ON THIS PAGE ARE A GRAPHICAL REPRESENTATION ONLY. PLEASE CONSULT YOUR AGE! OR SPECIFIC INFORMATION REGARDING THIS FLOOR LAN. THE DESIGN OF THE FLOOR PLAN REPRESENTED

FIRST FLOOR PLAN

SQUARE FOOTAGE: