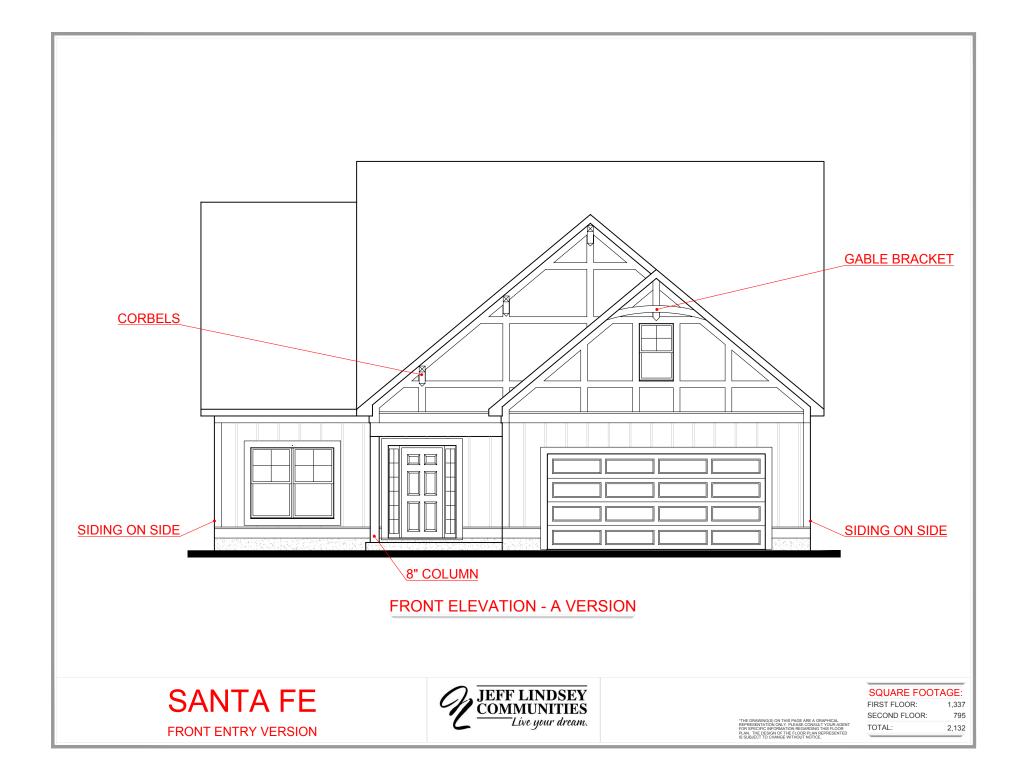

SQUARE FOOTAGE:

FIRST FLOOR: SECOND FLOOR:

TOTAL:

2,132

1,337

795

HE DRAWING(S) ON THIS PAGE ARE A GRAPHICAL PRESENTATION ONLY. PLEASE CONSULT YOUR AGI R SPECIFIC INFORMATION REGARDING THIS FLOOR AN. THE DESIGN OF THE FLOOR PLAN REPRESENTI

SANTA FE

FRONT ENTRY VERSION

SQUARE FOOTAGE:

1,337

2,132

795

FIRST FLOOR: SECOND FLOOR:

TOTAL: