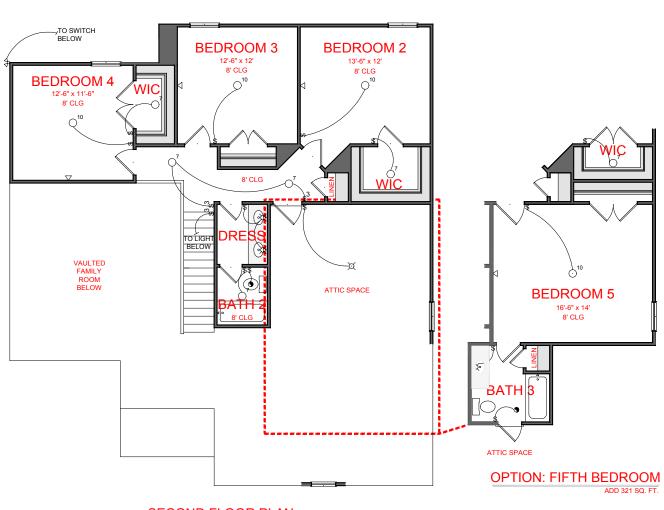

SQUARE FOOTAGE:

FIRST FLOOR: SECOND FLOOR:

TOTAL:

2,132

1,337

795

HE DRAWING(S) ON THIS PAGE ARE A GRAPHICAL PRESENTATION ONLY. PLEASE CONSULT YOUR AGI R SPECIFIC INFORMATION REGARDING THIS FLOOR AN. THE DESIGN OF THE FLOOR PLAN REPRESENTI



SANTA FE

FRONT ENTRY VERSION



SQUARE FOOTAGE:

1,337

2,132

795

FIRST FLOOR: SECOND FLOOR:

TOTAL:

THE DRAWING(S) ON THIS PAGE ARE A GRAPHICAL REPRESENTATION ONLY. PLEASE CONSULT YOUR AGE! OR SPECIFIC INFORMATION REGARDING THIS FLOOR LAN. THE DESIGN OF THE FLOOR PLAN REPRESENTED



FIRST FLOOR PLAN





SQUARE FOOTAGE:

FIRST FLOOR: 1,337 SECOND FLOOR: 795 TOTAL: 2,132



SECOND FLOOR PLAN

SANTA FE



## SQUARE FOOTAGE:

FIRST FLOOR: 1,337
SECOND FLOOR: 795
NITHIS PAGE AGE A GRAPHICAL TOTAL NO.Y. PLEASE CONSULT YOUR AGENT

EASE CONSULT YOUR AGENT REGARDING THIS FLOOR LOOP PLAN REPRESENTED TOTAL: 2,132