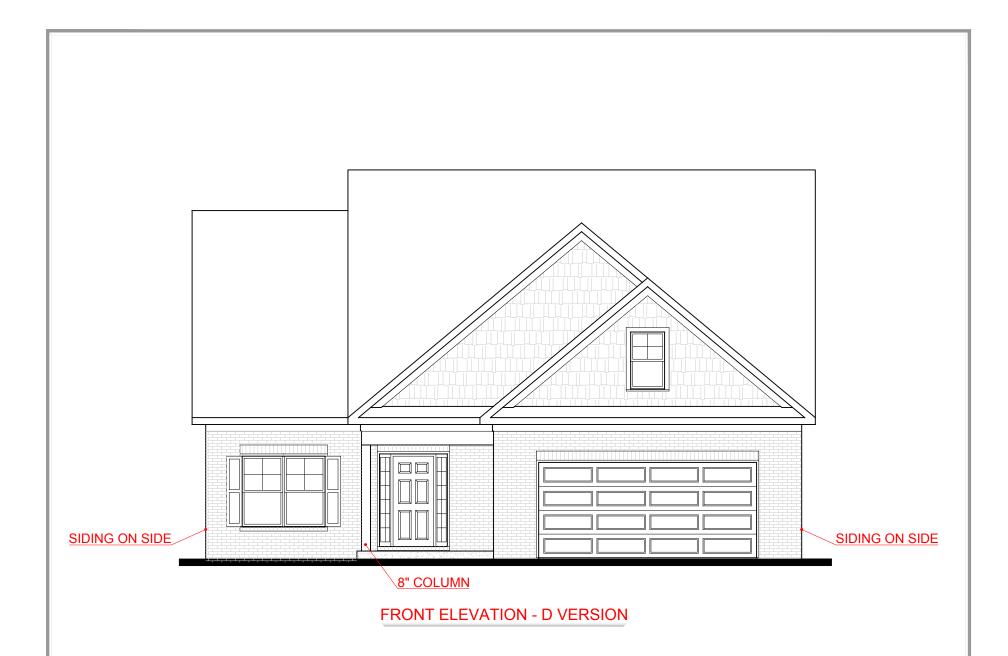

## SQUARE FOOTAGE:

FIRST FLOOR: 1,337
SECOND FLOOR: 795
NITHIS PAGE AGE A GRAPHICAL TOTAL NO.Y. PLEASE CONSULT YOUR AGENT

EASE CONSULT YOUR AGENT REGARDING THIS FLOOR LOOP PLAN REPRESENTED TOTAL: 2,132