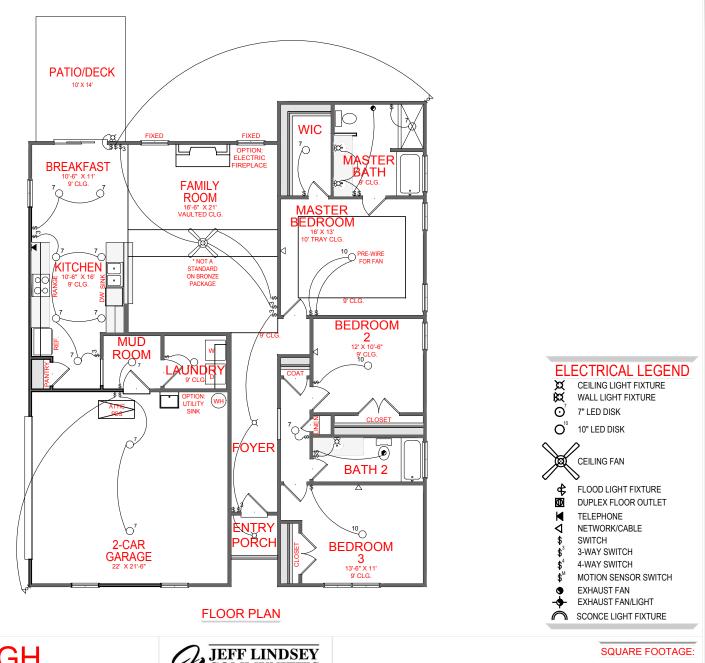

TOTAL:

1,754

RALEIGH SIDE ENTRY VERSION

"THE DRAWING(S) ON THIS PAGE ARE A GRAPHICAL REPRESENTATION ONLY, PLEASE CONSULT YOUR AGEN FOR SPECIFIC INFORMATION REGARDING THIS FLOOR PLAN. THE DESIGN OF THE FLOOR PLAN REPRESENTED IS SUBJECT TO CHANGE WITHOUT NOTICE.

TOTAL:

1,754