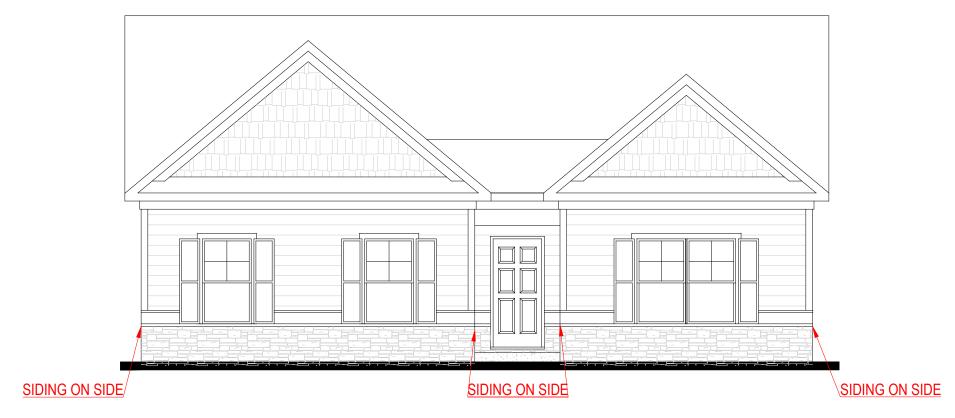

TOTAL:

1,754

FRONT ELEVATION - B VERSION

SQUARE FOOTAGE:

THE DRAWING(S) ON THIS PAGE ARE A GRAPHICAL REPRESENTATION ONLY, PLEASE CONSULT YOUR AGENT FOR SPECIFIC INFORMATION REGARDING THIS FLOOR PLAN. THE DESIGN OF THE FLOOR PLAN REPRESENTED IS SUB-BIECT TO CHANGE WITHOUT NOTICE.