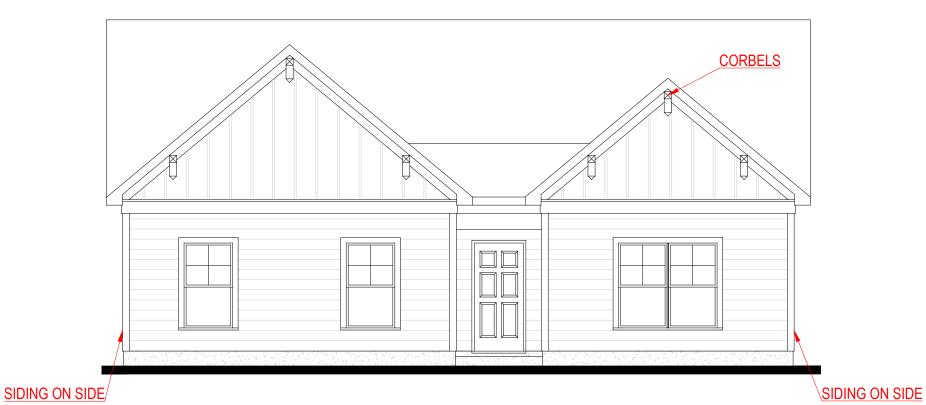

FRONT ELEVATION - A VERSION

RALEIGH SIDE ENTRY VERSION

SQUARE FOOTAGE:

THE DRAWING(S) ON THIS PAGE ARE A GRAPHICAL REPRESENTATION ONLY, PLEASE CONSULT YOUR AGENT FOR SPECIFIC INFORMATION REGARDING THIS FLOOR PLAN. THE DESIGN OF THE FLOOR PLAN REPRESENTED IS SUB-BIECT TO CHANGE WITHOUT NOTICE.