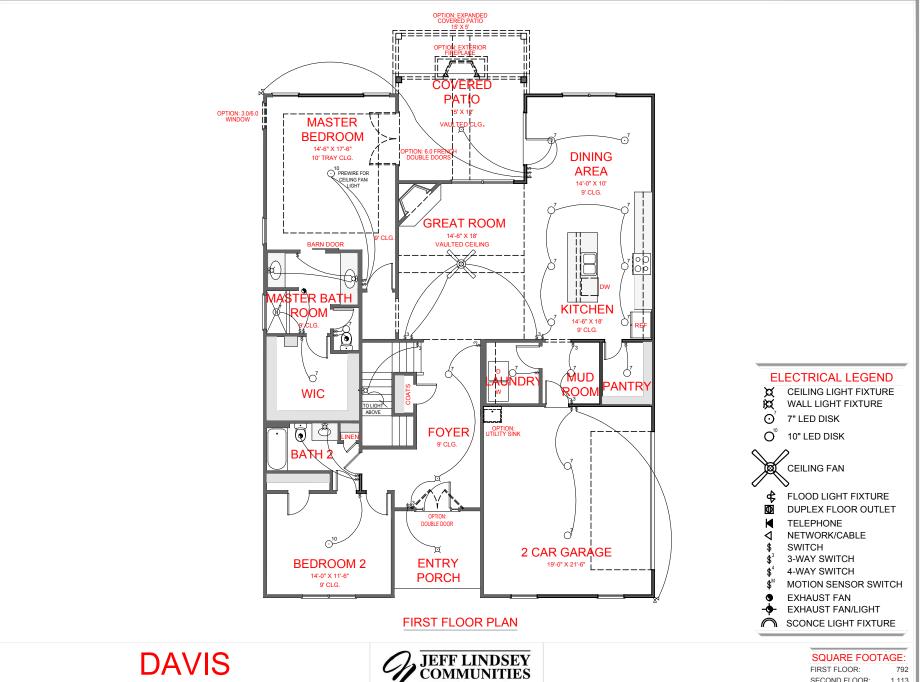

## **ELECTRICAL LEGEND**

Ä CEILING LIGHT FIXTURE

WALL LIGHT FIXTURE

0 7" LED DISK

O<sup>10</sup> 10" LED DISK

**CEILING FAN** 

- FLOOD LIGHT FIXTURE
- DUPLEX FLOOR OUTLET
- **TELEPHONE**
- NETWORK/CABLE
- SWITCH
- 3-WAY SWITCH
- 4-WAY SWITCH
- MOTION SENSOR SWITCH
- EXHAUST FAN
- EXHAUST FAN/LIGHT
- SCONCE LIGHT FIXTURE

## SQUARE FOOTAGE:

FIRST FLOOR: 792 SECOND FLOOR: 1,113 TOTAL: 1,905