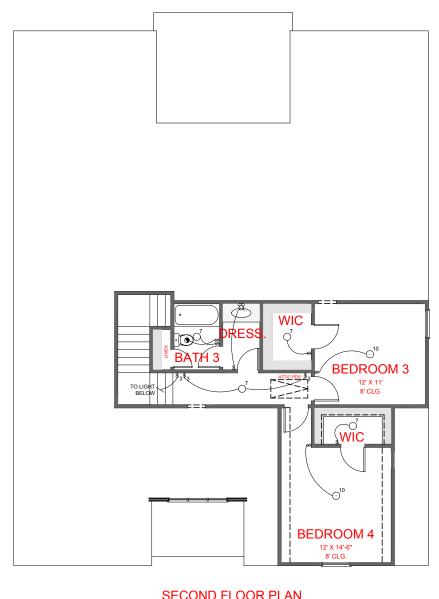

SECOND FLOOR PLAN

DAVIS

SQUARE FOOTAGE:

FIRST FLOOR: 1,929 SECOND FLOOR: 550

TOTAL:

2,479

PINEY WOODS VERSION

PINEY WOODS VERSION

SECOND FLOOR: 1,113 TOTAL: 1,905 PLAN. THE DESIGN OF THE FLOOR PLAN REPRESENTED IS SUBJECT TO CHANGE WITHOUT NOTICE.