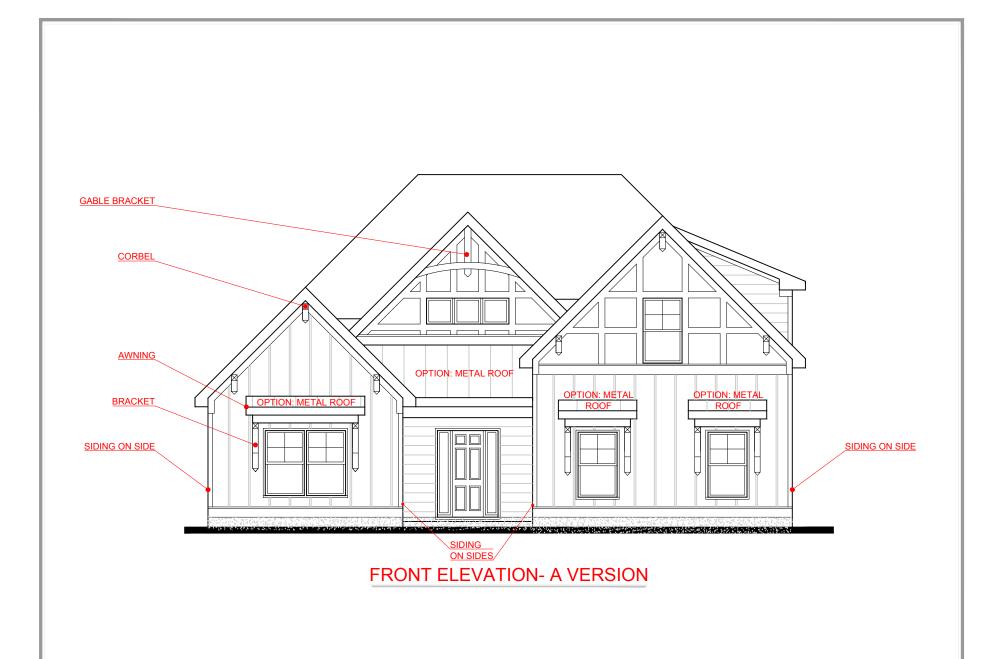

DAVIS

SQUARE FOOTAGE:

FIRST FLOOR: 1,929 SECOND FLOOR: 550

TOTAL:

2,479

PINEY WOODS VERSION

PINEY WOODS VERSION

SECOND FLOOR: 1,113 TOTAL: 1,905 PLAN. THE DESIGN OF THE FLOOR PLAN REPRESENTED IS SUBJECT TO CHANGE WITHOUT NOTICE.

**DAVIS** 

PINEY WOODS VERSION