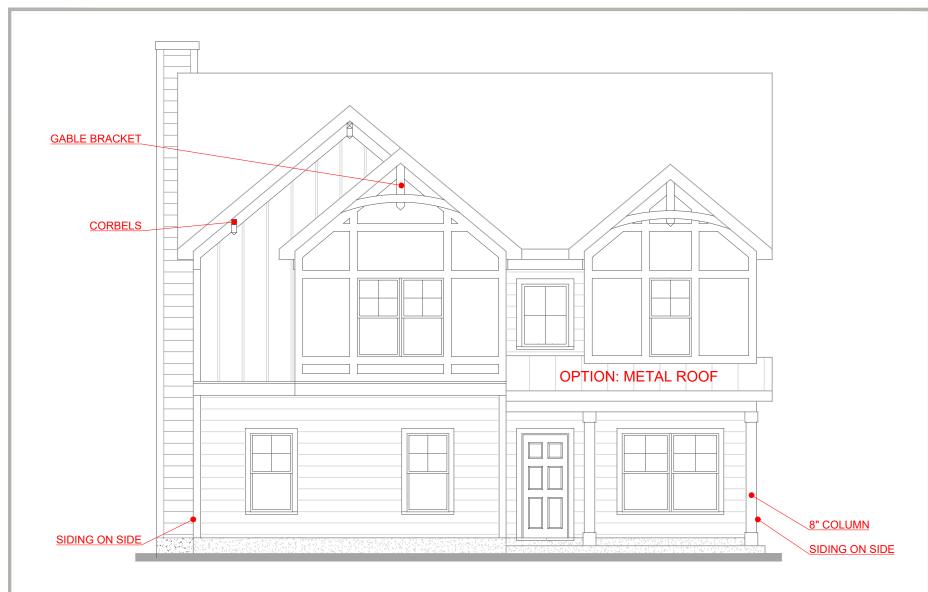

## FRONT ELEVATION- A VERSION





### SQUARE FOOTAGE:

FIRST FLOOR: 802 SECOND FLOOR: 1,171 TOTAL: 1,983

THE DRAWINGS) ON THIS PAGE ARE A GRAPHICAL REPRESENTATION ONLY. PLEASE CONSULT YOUR AGEN-FOR SPECIFIC INFORMATION REGARDING THIS FLOOR PLAN. THE DESIGN OF THE FLOOR PLAN REPRESENTED



PINEY WOODS VERSION

THE BRAWING(S) ON THIS PAGE ARE A GRAPH
FOR SPECIFIC INFORMATION REGARDING THE
FOR SPECIFIC INFORMATION REGARDING THE
FORAL THE RESIDENCY OF THE FLOOD PLANT.

SECOND FLOOR: 1,171
TOTAL: 1,983



SECOND FLOOR PLAN

# **BISMARCK** PINEY WOODS VERSION



### **ELECTRICAL LEGEND**

¤ CEILING LIGHT FIXTURE

魰 WALL LIGHT FIXTURE

⊙′ 7" LED DISK

o<sup>10</sup> 10" LED DISK



FLOOD LIGHT FIXTURE

DUPLEX FLOOR OUTLET

TELEPHONE

NETWORK/CABLE

SWITCH

3-WAY SWITCH

4-WAY SWITCH

MOTION S