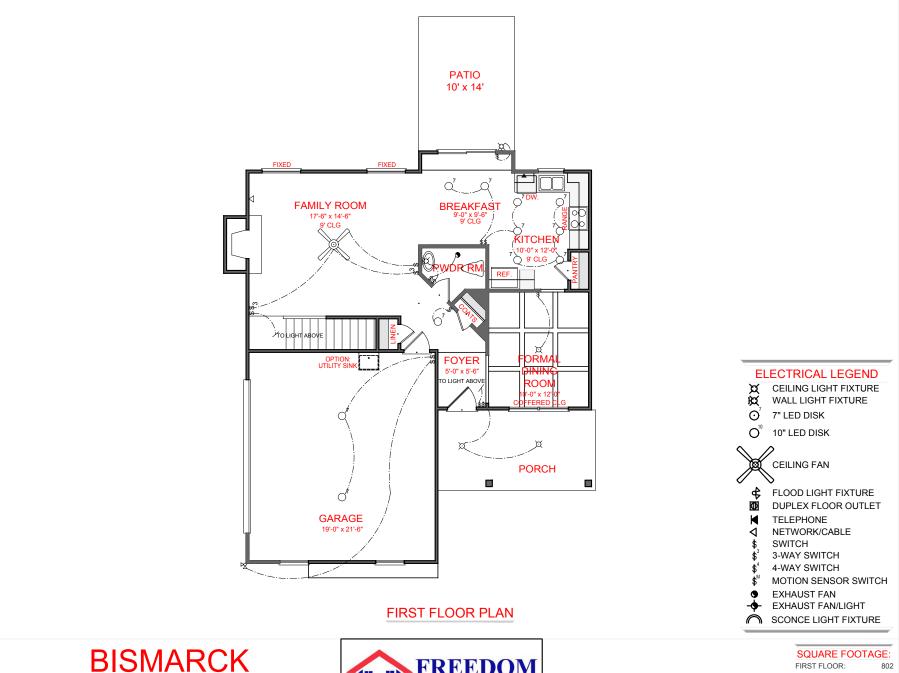

### SQUARE FOOTAGE:

FIRST FLOOR: 802 SECOND FLOOR: 1,171 TOTAL: 1,983

THE DRAWINGS) ON THIS PAGE ARE A GRAPHICAL REPRESENTATION ONLY. PLEASE CONSULT YOUR AGEN-FOR SPECIFIC INFORMATION REGARDING THIS FLOOR PLAN. THE DESIGN OF THE FLOOR PLAN REPRESENTED

SECOND FLOOR PLAN

### **ELECTRICAL LEGEND**

¤ CEILING LIGHT FIXTURE

魰 WALL LIGHT FIXTURE

⊙′ 7" LED DISK

o<sup>10</sup> 10" LED DISK

FLOOD LIGHT FIXTURE

DUPLEX FLOOR OUTLET

TELEPHONE

NETWORK/CABLE

SWITCH

3-WAY SWITCH

4-WAY SWITCH

MOTION SENSOR SWITCH

**EXHAUST FAN** 

EXHAUST FAN/LIGHT

SCONCE LIGHT FIXTURE

#### SQUARE FOOTAGE:

FIRST FLOOR: 802 SECOND FLOOR: 1,171 TOTAL:

1,983