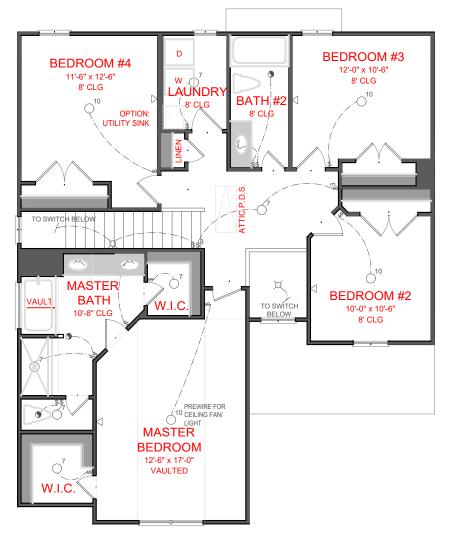

## FRONT ELEVATION- A VERSION





### SQUARE FOOTAGE:

FIRST FLOOR: 802 SECOND FLOOR: 1,171 TOTAL: 1,983

THE DRAWINGS) ON THIS PAGE ARE A GRAPHICAL REPRESENTATION ONLY. PLEASE CONSULT YOUR AGEN-FOR SPECIFIC INFORMATION REGARDING THIS FLOOR PLAN. THE DESIGN OF THE FLOOR PLAN REPRESENTED



PINEY WOODS VERSION

THE BRAWING(S) ON THIS PAGE ARE A GRAPH
FOR SPECIFIC INFORMATION REGARDING THE
FOR SPECIFIC INFORMATION REGARDING THE
FORAL THE RESIDENCY OF THE FLOOD PLANT.

SECOND FLOOR: 1,171
TOTAL: 1,983



SECOND FLOOR PLAN

# **BISMARCK** PINEY WOODS VERSION



### **ELECTRICAL LEGEND**

¤ CEILING LIGHT FIXTURE

魰 WALL LIGHT FIXTURE

⊙′ 7" LED DISK

o<sup>10</sup> 10" LED DISK



FLOOD LIGHT FIXTURE

DUPLEX FLOOR OUTLET

TELEPHONE

NETWORK/CABLE

SWITCH

3-WAY SWITCH

4-WAY SWITCH

MOTION SENSOR SWITCH

**EXHAUST FAN** 

EXHAUST FAN/LIGHT

SCONCE LIGHT FIXTURE

#### SQUARE FOOTAGE:

FIRST FLOOR: 802 SECOND FLOOR: 1,171 TOTAL:

1,983