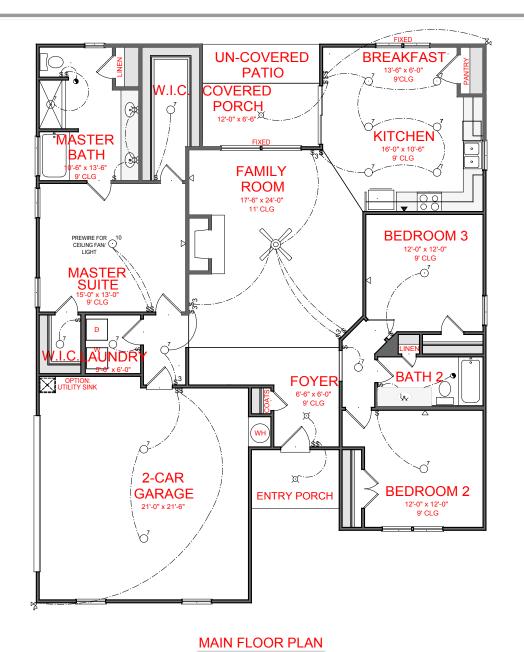

## FRONT ELEVATION- A VERSION

SQUARE FOOTAGE:

FIRST FLOOR: 1,749 SECOND FLOOR: N/A

PRESENTATION ONLY, PLEASE CONSULT YOUR AGENT R SPECIFIC INFORMATION REGARDING THIS FLOOR IN. THE DESIGN OF THE FLOOR PLAN REPRESENTED SUBJECT TO CHANGE WITHOUT NOTICE. TAL: 1,749

**ALBANY** PINEY WOODS VERSION

SQUARE FOOTAGE: FIRST FLOOR: 1,749

SECOND FLOOR: N/A TOTAL: 1,749