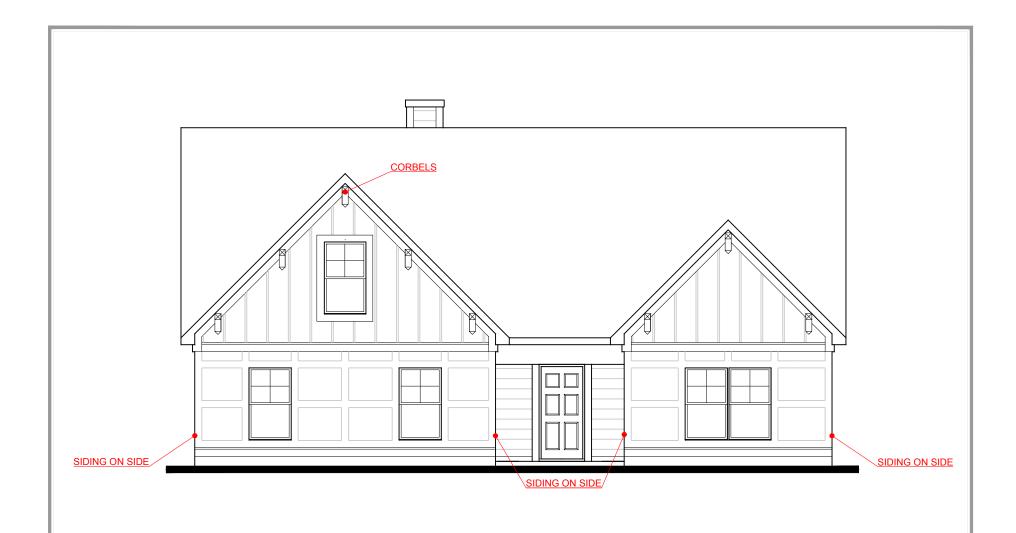

## FRONT ELEVATION- A VERSION

SQUARE FOOTAGE:

FIRST FLOOR: 1,749 SECOND FLOOR: N/A

PRESENTATION ONLY, PLEASE CONSULT YOUR AGENT R SPECIFIC INFORMATION REGARDING THIS FLOOR IN. THE DESIGN OF THE FLOOR PLAN REPRESENTED SUBJECT TO CHANGE WITHOUT NOTICE. TAL: 1,749

**ALBANY** PINEY WOODS VERSION

SQUARE FOOTAGE: FIRST FLOOR: 1,749

SECOND FLOOR: N/A TOTAL: 1,749