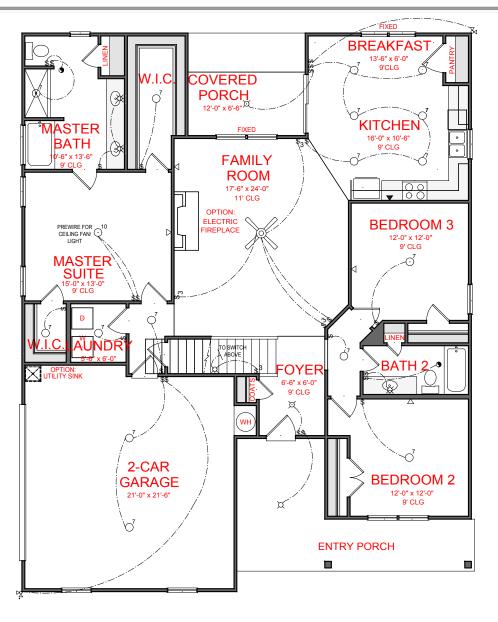

### FIRST FLOOR PLAN

# ALBANY SIDE ENTRY VERSION

### **ELECTRICAL LEGEND**

- CEILING LIGHT FIXTURE
- WALL LIGHT FIXTURE
- ⊙ 7" LED DISK
- O 10" LED DISK

- FLOOD LIGHT FIXTURE
- DUPLEX FLOOR OUTLET
- ▼ TELEPHONE
- SWITCH
- 3-WAY SWITCH
- \$ 4-WAY SWITCH
- \$ MOTION SENSOR SWITCH
- EXHAUST FAN
- EXHAUST FAN/LIGHT
  - SCONCE LIGHT FIXTURE