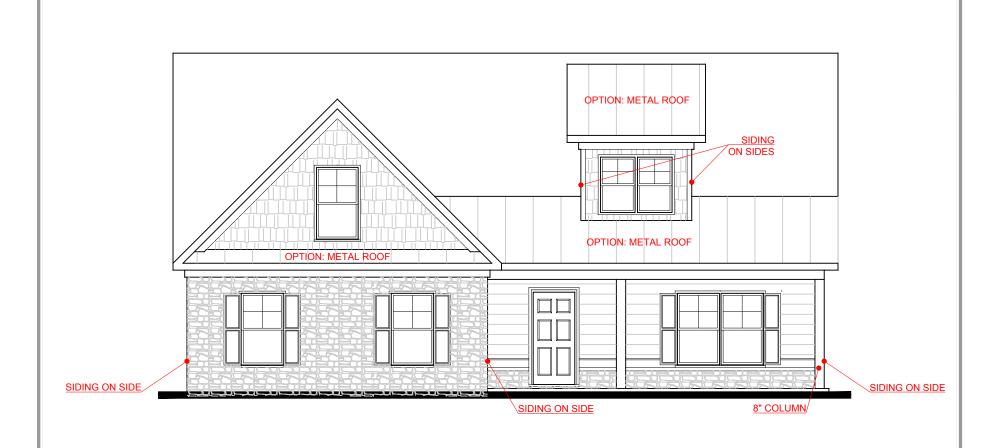

## FRONT ELEVATION- C VERSION

SQUARE FOOTAGE:

FIRST FLOOR: 1,749 SECOND FLOOR: 326

TOTAL:

2,075

THE DRAWINGS ON THIS PAGE ARE A GRAPHICAL REPRESENTATION ONLY. PLEASE CONSULT YOUR A FOR SPECIFIC INFORMATION REGARDING THIS FLOO PLAN. THE DESIGN OF THE FLOOR PLAN REPRESEN