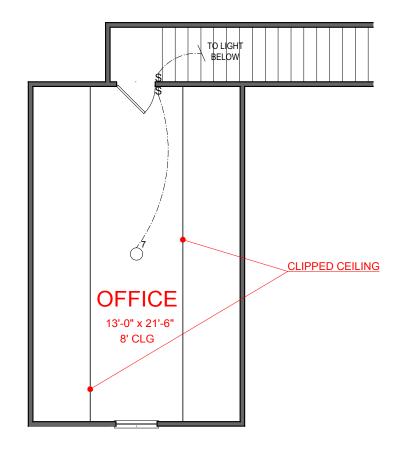

FLOOR: 1,749 SECOND FLOOR: 326

TOTAL:

2,075

THE DRAWINGS ON THIS PAGE ARE A GRAPHICAL REPRESENTATION ONLY. PLEASE CONSULT YOUR A FOR SPECIFIC INFORMATION REGARDING THIS FLOI PLAN. THE DESIGN OF THE FLOOR PLAN REPRESEN



### FIRST FLOOR PLAN

# ALBANY SIDE ENTRY VERSION



### **ELECTRICAL LEGEND**

- CEILING LIGHT FIXTURE
- WALL LIGHT FIXTURE
- ⊙ 7" LED DISK
- O 10" LED DISK



- FLOOD LIGHT FIXTURE
- DUPLEX FLOOR OUTLET
- ▼ TELEPHONE
- SWITCH
- 3-WAY SWITCH
- \$ 4-WAY SWITCH
- \$ MOTION SENSOR SWITCH
- EXHAUST FAN
- EXHAUST FAN/LIGHT
  - SCONCE LIGHT FIXTURE

SQUARE FOOTAGE:

FIRST FLOOR: 1,749 SECOND FLOOR: 326

WININGS) ON THIS PAGE ARE A GRAPHICAL
ENTATION ONLY, PLEASE CONSULT YOUR AGENT
CIFIC INFORMATION REGARDING THIS FLOOR
HE DESIGN OF THE FLOOR PLAN REPRESENTED

TOTAL:

2,075



**SECOND FLOOR PLAN** 

### **ELECTRICAL LEGEND**

- CEILING LIGHT FIXTURE
- WALL LIGHT FIXTURE
- 7" LED DISK
- 10" LED DISK



CEILING FAN

- FLOOD LIGHT FIXTURE
- DUPLEX FLOOR OUTLET
- TELEPHONE
- NETWORK/CABLE
- **SWITCH**
- 3-WAY SWITCH
- 4-WAY SWITCH
- MOTION SENSOR SWITCH
- EXHAUST FAN
- EXHAUST FAN/LIGHT







#### SQUARE FOOTAGE:

FIRST FLOOR: 1,749 SECOND FLOOR:

TOTAL:

326 2,075