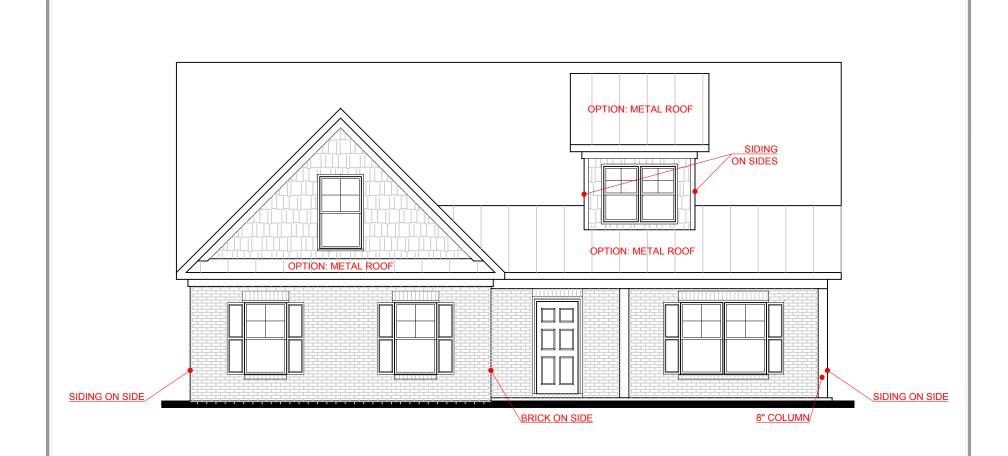

## FRONT ELEVATION- C-D VERSION

SQUARE FOOTAGE:

FIRST FLOOR: 1,749 SECOND FLOOR: 326

TOTAL:

2,075

THE DRAWINGS ON THIS PAGE ARE A GRAPHICAL REPRESENTATION ONLY. PLEASE CONSULT YOUR A FOR SPECIFIC INFORMATION REGARDING THIS FLOI PLAN. THE DESIGN OF THE FLOOR PLAN REPRESEN