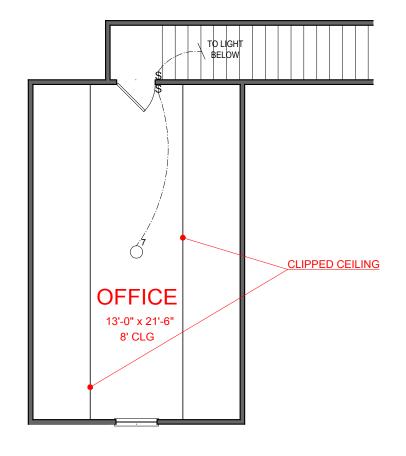

TOTAL:

SCONCE LIGHT FIXTURE

SQUARE FOOTAGE:

FIRST FLOOR: 1,749 SECOND FLOOR: 326

2,075

**SECOND FLOOR PLAN** 