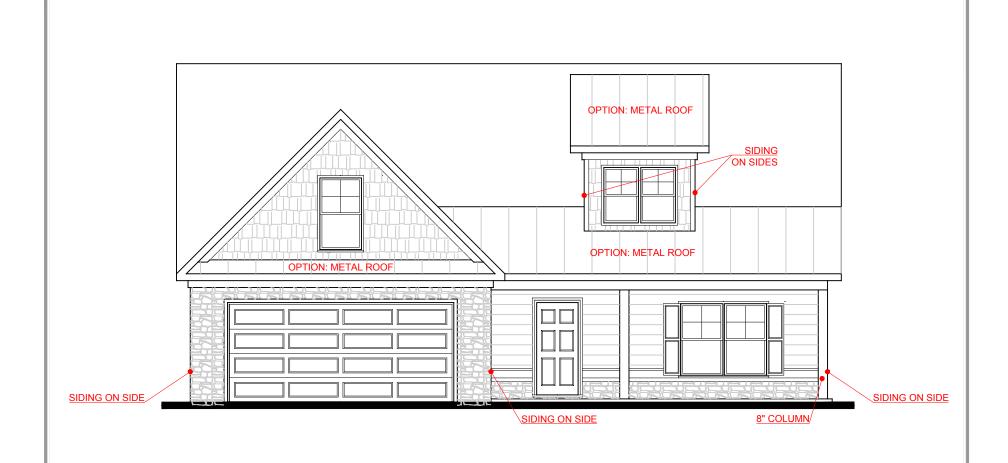

# FRONT ELEVATION- C VERSION

SQUARE FOOTAGE:

 FIRST FLOOR:
 1,749

 SECOND FLOOR:
 326

 TOTAL:
 2,075

THE DRAWINGS) ON THIS PAGE ARE A GRAPHICAL REPRESENTATION ONLY. PLEASE CONSULT YOUR AGENOR SPECIFIC INFORMATION REGARDING THIS FLOOR PLAN. THE DESIGN OF THE FLOOR PLAN REPRESENTED