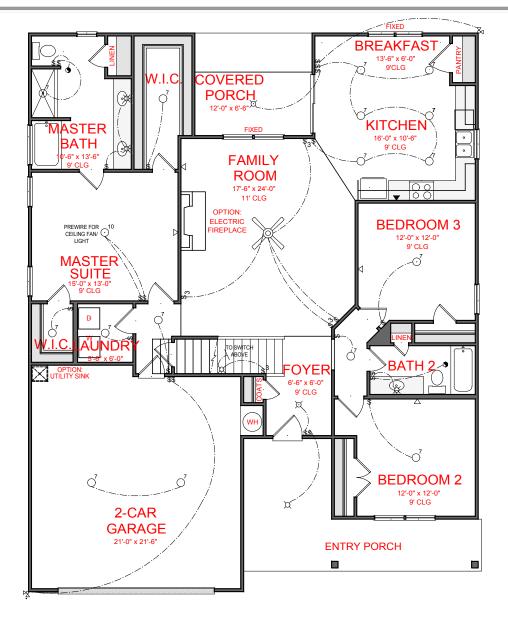

### FIRST FLOOR PLAN

#### **ELECTRICAL LEGEND**

- ¤ CEILING LIGHT FIXTURE
- 阅 WALL LIGHT FIXTURE
- 0 7" LED DISK
- O' 10" LED DISK

- FLOOD LIGHT FIXTURE
- **DUPLEX FLOOR OUTLET**
- **TELEPHONE**
- NETWORK/CABLE
- SWITCH
- 3-WAY SWITCH
- 4-WAY SWITCH
- MOTION SENSOR SWITCH
- **EXHAUST FAN**
- EXHAUST FAN/LIGHT