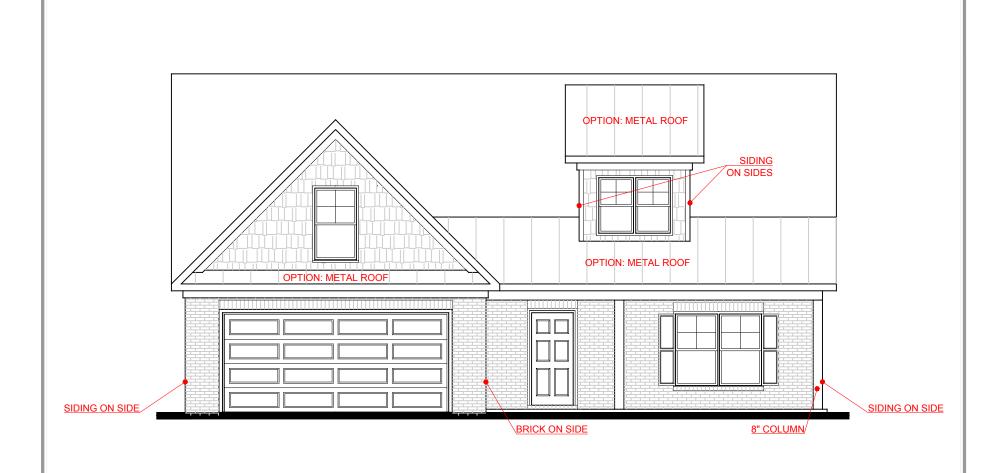

## FRONT ELEVATION- C-D VERSION

SQUARE FOOTAGE:

FIRST FLOOR: 1,749 SECOND FLOOR: 326

TOTAL: 2,075

EPRESENTATION ONLY, PLEASE CONSULT YOUR AGE DR SPECIFIC INFORMATION REGARDING THIS FLOOR LAN. THE DESIGN OF THE FLOOR PLAN REPRESENTE SUBJECT TO CHANGE WITHOUT NOTICE.