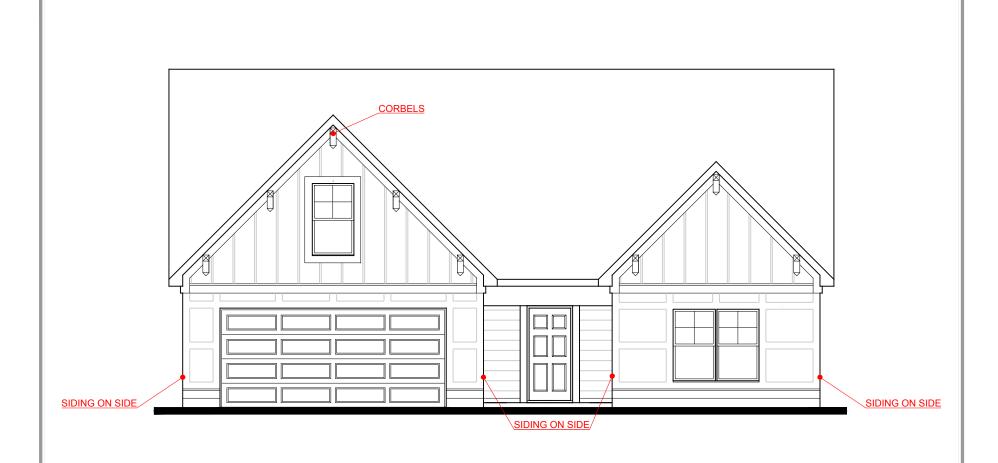

## FRONT ELEVATION- A VERSION

SQUARE FOOTAGE:

FIRST FLOOR: 1,749 SECOND FLOOR: 326

TOTAL:

2,075

THE DRAWINGS ON THIS PAGE ARE A GRAPHICAL REPRESENTATION ONLY. PLEASE CONSULT YOUR A FOR SPECIFIC INFORMATION REGARDING THIS FLOO PLAN. THE DESIGN OF THE FLOOR PLAN REPRESEN