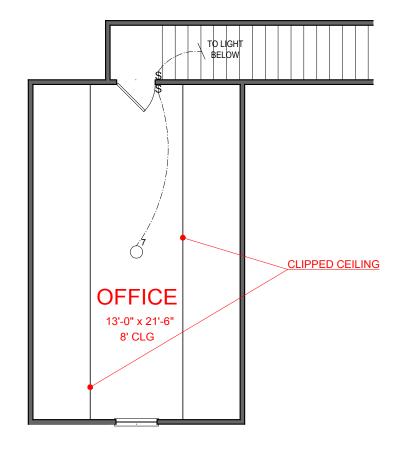

SQUARE FOOTAGE:

FIRST FLOOR: 1,749 SECOND FLOOR: 326

TOTAL:

2,075

**SECOND FLOOR PLAN** 