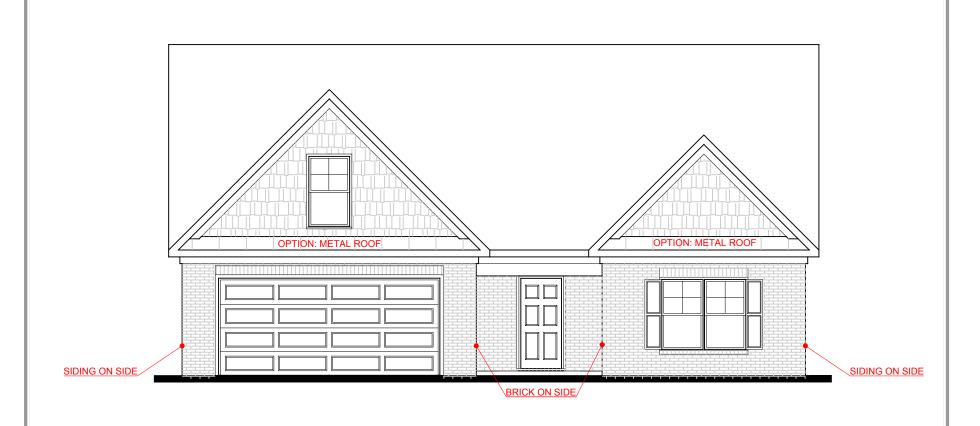

# FRONT ELEVATION- B-D VERSION

SQUARE FOOTAGE:

FIRST FLOOR: 1,749 SECOND FLOOR: 326

TOTAL:

2,075

THE DRAWINGS ON THIS PAGE ARE A GRAPHICAL REPRESENTATION ONLY. PLEASE CONSULT YOUR A FOR SPECIFIC INFORMATION REGARDING THIS FLO PLAN. THE DESIGN OF THE FLOOR PLAN REPRESE!