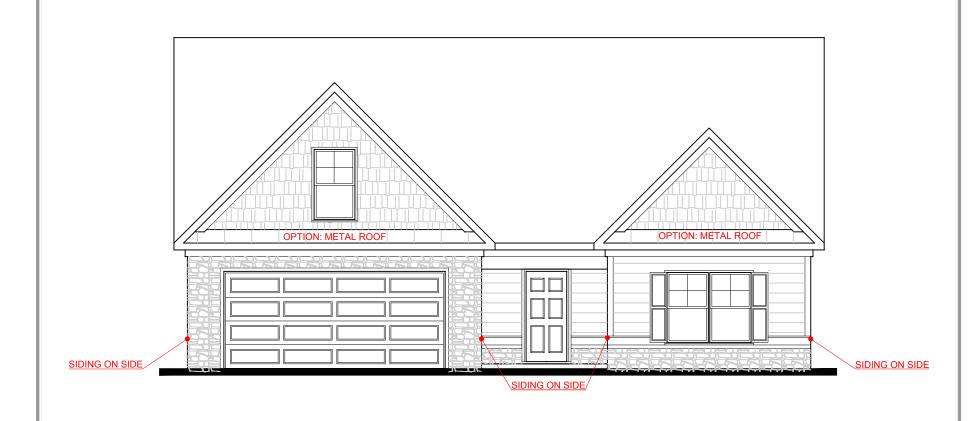

# FRONT ELEVATION- B VERSION

SQUARE FOOTAGE:

FIRST FLOOR: 1,749 SECOND FLOOR: 326

TOTAL:

2,075

THE DRAWINGS ON THIS PAGE ARE A GRAPHICAL REPRESENTATION ONLY. PLEASE CONSULT YOUR AI FOR SPECIFIC INFORMATION REGARDING THIS FLOO PLAN. THE DESIGN OF THE FLOOR PLAN REPRESEN