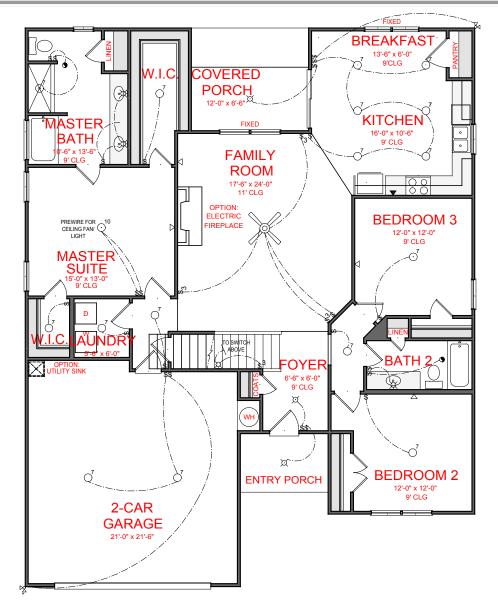

### FIRST FLOOR PLAN

### **ELECTRICAL LEGEND**

- ¤ CEILING LIGHT FIXTURE
- 阅 WALL LIGHT FIXTURE
- 0 7" LED DISK
- O' 10" LED DISK

**CEILING FAN** 

- FLOOD LIGHT FIXTURE
- DUPLEX FLOOR OUTLET
- **TELEPHONE**
- NETWORK/CABLE
- SWITCH
- 3-WAY SWITCH
- 4-WAY SWITCH
- MOTION SENSOR SWITCH
- **EXHAUST FAN**
- EXHAUST FAN/LIGHT
  - SCONCE LIGHT FIXTURE