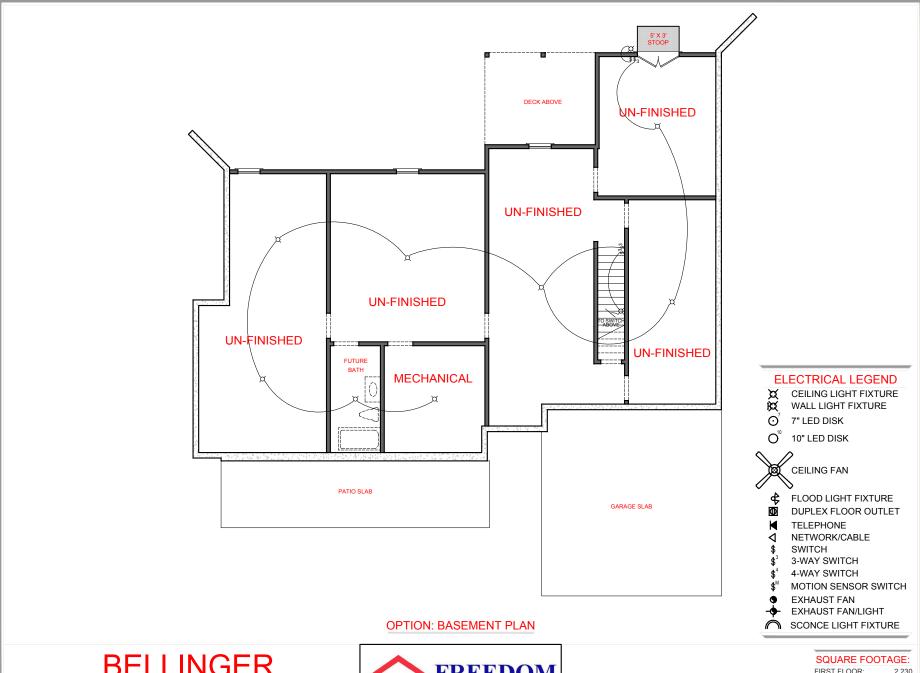

## **ELECTRICAL LEGEND**

- **CEILING LIGHT FIXTURE**
- Ŕ WALL LIGHT FIXTURE
- 0 7" LED DISK
- O' 10" LED DISK

- FLOOD LIGHT FIXTURE
- DUPLEX FLOOR OUTLET
- **TELEPHONE**
- 4 NETWORK/CABLE
- **SWITCH**
- 3-WAY SWITCH
- 4-WAY SWITCH
- MOTION SENSOR SWITCH
- **EXHAUST FAN**
- EXHAUST FAN/LIGHT

## SQUARE FOOTAGE:

FIRST FLOOR: 2,230 SECOND FLOOR: 577

TOTAL: 2,807 PLAN. THE DESIGN OF THE FLOOR PLAN REPRESENTED IS SUBJECT TO CHANGE WITHOUT NOTICE