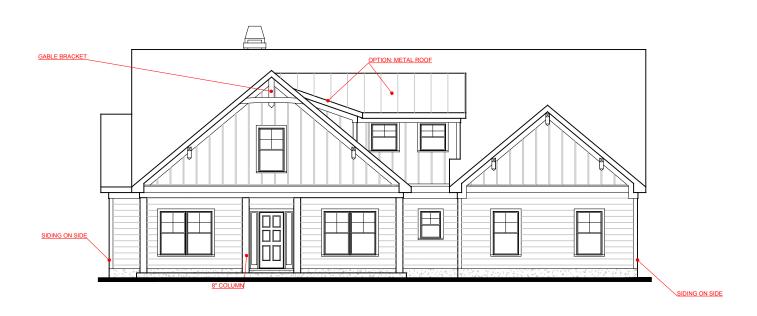

FRONT ELEVATION- A VERSION

SQUARE FOOTAGE:

FIRST FLOOR: SECOND FLOOR:

TOTAL:

2,807

2,230

577

THE DRAWINGIS) ON THIS PAGE ARE A GRAPHICAL REPRESENTATION ONLY. PLEASE CONSULT YOUR A FOR SPECIFIC INFORMATION REGARDING THIS FLOO PLAN. THE DESIGN OF THE FLOOR PLAN REPRESEN