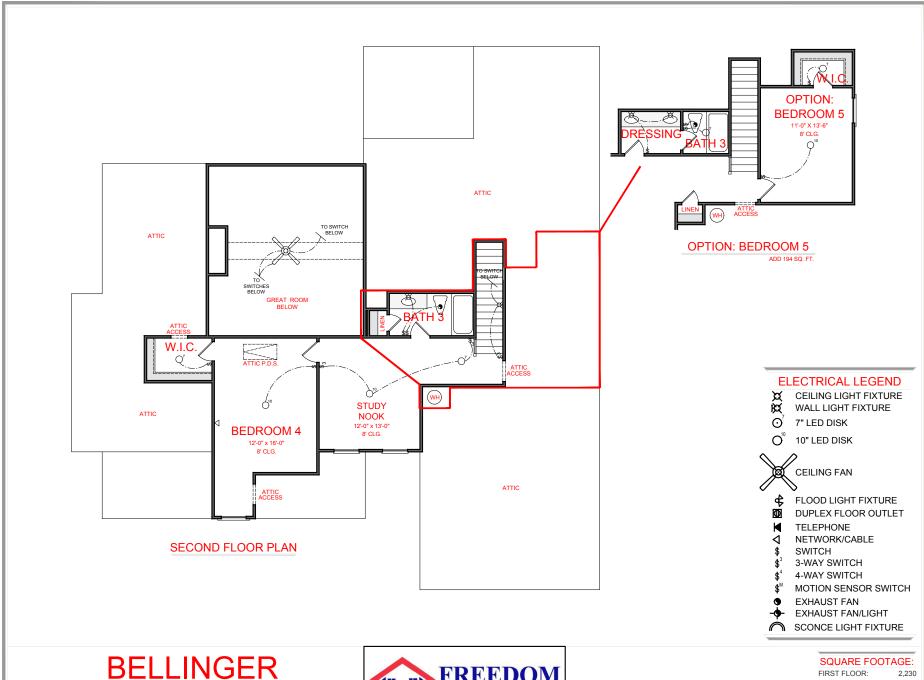

## **ELECTRICAL LEGEND**

- **CEILING LIGHT FIXTURE**
- Ŕ WALL LIGHT FIXTURE
- 0 7" LED DISK
- O' 10" LED DISK

- FLOOD LIGHT FIXTURE
- DUPLEX FLOOR OUTLET
- **TELEPHONE**
- 4 NETWORK/CABLE
- **SWITCH**
- 3-WAY SWITCH
- 4-WAY SWITCH
- MOTION SENSOR SWITCH
- **EXHAUST FAN**
- EXHAUST FAN/LIGHT

## SQUARE FOOTAGE:

FIRST FLOOR: 2,230 SECOND FLOOR: 577

TOTAL: 2,807 PLAN. THE DESIGN OF THE FLOOR PLAN REPRESENTED IS SUBJECT TO CHANGE WITHOUT NOTICE