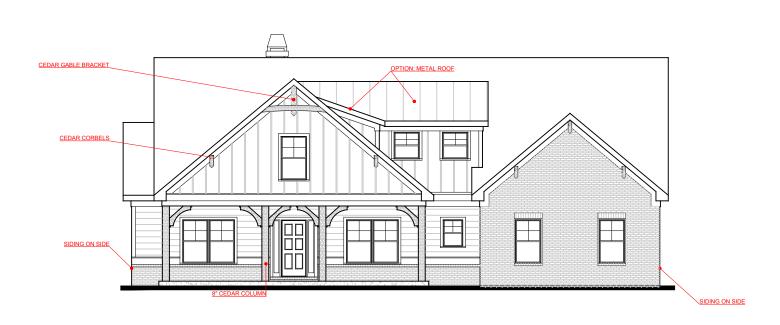

FRONT ELEVATION- A VERSION

SQUARE FOOTAGE:

FIRST FLOOR: SECOND FLOOR:

TOTAL:

2,807

2,230

577

THE DRAWINGIS) ON THIS PAGE ARE A GRAPHICAL REPRESENTATION ONLY. PLEASE CONSULT YOUR A FOR SPECIFIC INFORMATION REGARDING THIS FLOO PLAN. THE DESIGN OF THE FLOOR PLAN REPRESEN