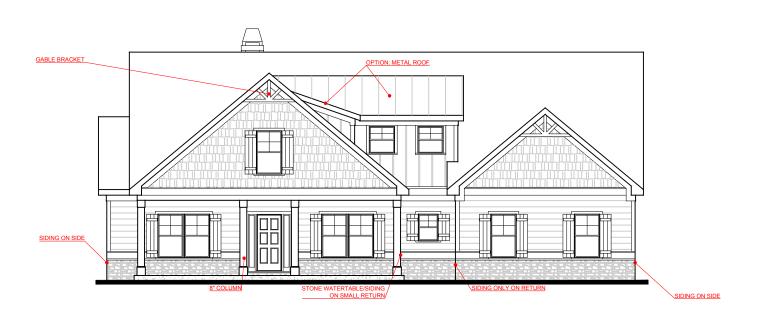

FRONT ELEVATION- B VERSION

SQUARE FOOTAGE:

FIRST FLOOR: SECOND FLOOR:

2,807

2,230

577

FRONT ELEVATION- D VERSION

SQUARE FOOTAGE: