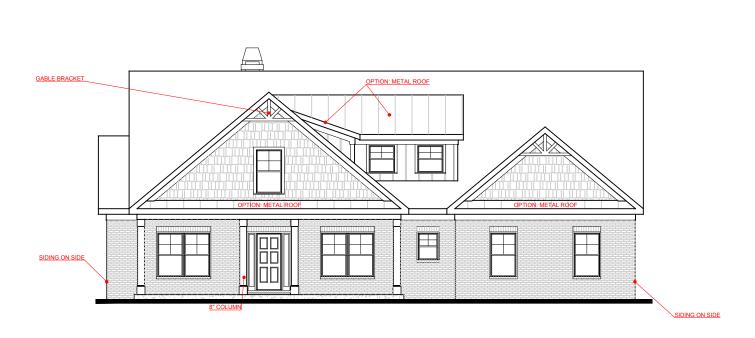

BELLINGER
SIDE ENTRY VERSION

FIRST FLOOR: 2,230 SECOND FLOOR: 577

ESENTATION ONLY. PLEASE CONSULT YOUR AGENT TO

2,807

FRONT ELEVATION- F VERSION

SQUARE FOOTAGE:

FIRST FLOOR: SECOND FLOOR:

TOTAL: