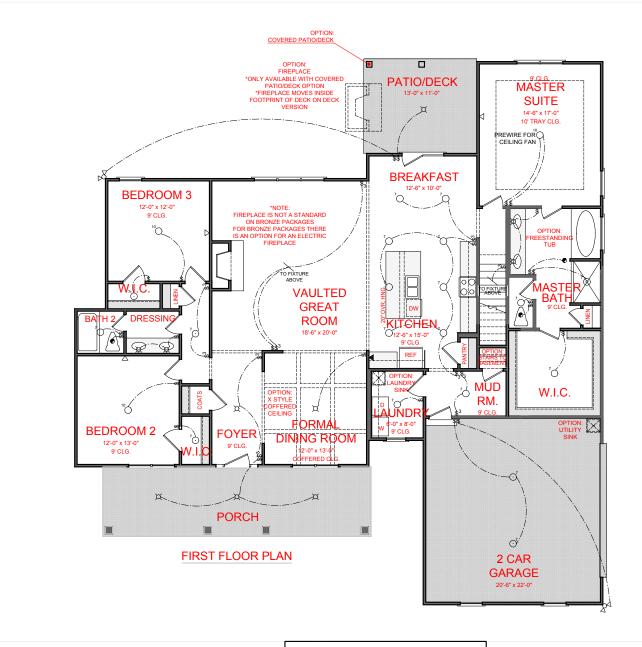

BELLINGER
SIDE ENTRY VERSION

FIRST FLOOR: 2,230 SECOND FLOOR: 577

ESENTATION ONLY. PLEASE CONSULT YOUR AGENT TO

2,807

FRONT ELEVATION- F VERSION

SQUARE FOOTAGE:

FIRST FLOOR: SECOND FLOOR:

TOTAL: