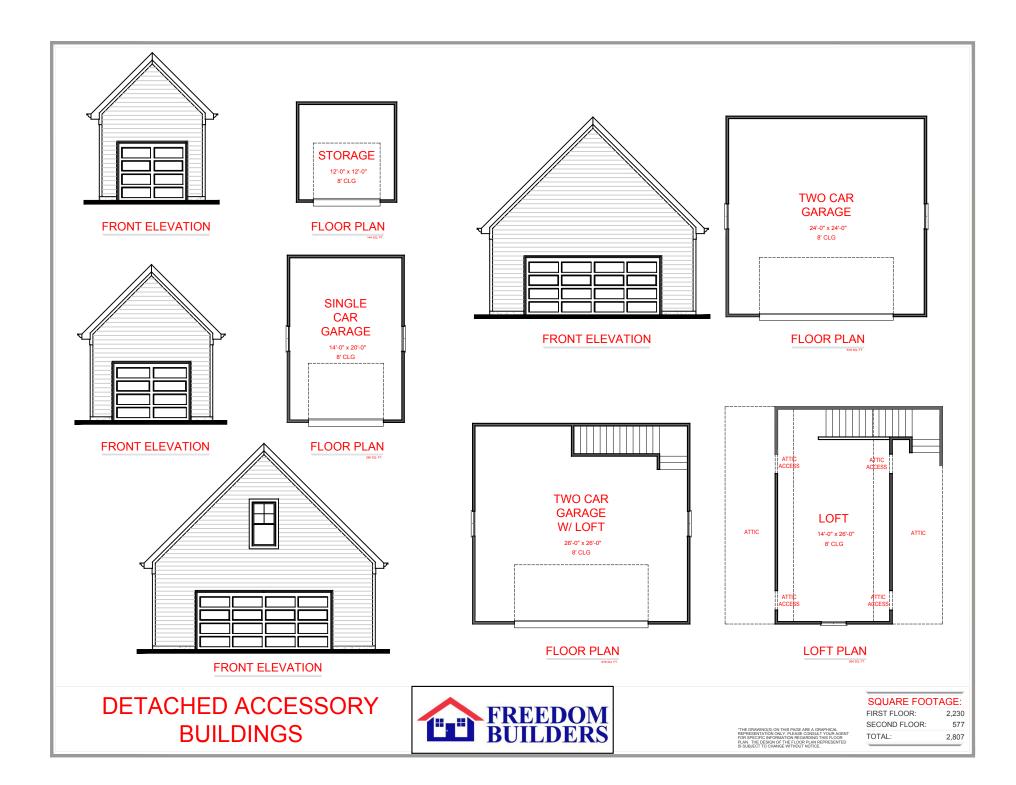

E FOOTAGE:

FIRST FLOOR: SECOND FLOOR:

TOTAL:

2,807

2,230

577

THE DRAWINGIS) ON THIS PAGE ARE A GRAPHICAL REPRESENTATION ONLY. PLEASE CONSULT YOUR A FOR SPECIFIC INFORMATION REGARDING THIS FLOO PLAN. THE DESIGN OF THE FLOOR PLAN REPRESEN



SIDE ENTRY VERSION



FIRST FLOOR: 2,230 SECOND FLOOR: 577 TOTAL:

2,807



## **ELECTRICAL LEGEND**

- **CEILING LIGHT FIXTURE**
- Ŕ WALL LIGHT FIXTURE
- 0 7" LED DISK
- O' 10" LED DISK



- FLOOD LIGHT FIXTURE
- DUPLEX FLOOR OUTLET
- **TELEPHONE**
- 4 NETWORK/CABLE
- **SWITCH**
- 3-WAY SWITCH
- 4-WAY SWITCH
- MOTION SENSOR SWITCH
- **EXHAUST FAN**
- EXHAUST FAN/LIGHT





SIDE ENTRY VERSION



## SQUARE FOOTAGE:

FIRST FLOOR: 2,230 SECOND FLOOR: 577

TOTAL: 2,807 PLAN. THE DESIGN OF THE FLOOR PLAN REPRESENTED IS SUBJECT TO CHANGE WITHOUT NOTICE